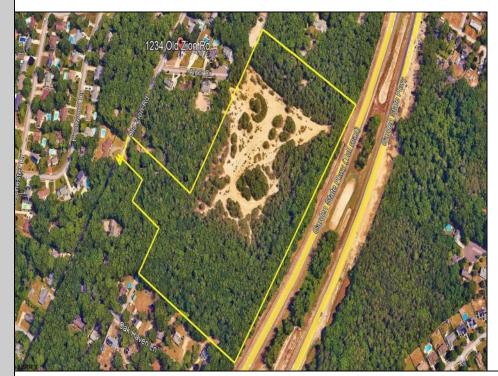

1234 Zion Road Egg Harbor Township, NJ 08234 Berger Realty, Inc. 3160 Asbury Avenue Ocean City, NJ 08226 1-877-237-4371 / 609-399-0076 info@bergerrealty.com

Asking \$399,999.00

## COMMENTS

Located in Atlantic County, this expansive 21+ acre parcel of land presents an exciting opportunity for development. Preliminary assessments by engineers suggest the potential for constructing up to 22 single-family homes, pending due diligence. This includes ensuring compliance with Pinelands (PDC), a critical step to navigate local regulations and environmental considerations. Situated at the heart of Atlantic County, this property offers the perfect blend of tranquility and convenience. While surrounded by the serene beauty of the area, it's also within easy reach of urban amenities, making it an ideal location for residential development. Buyers have the chance to shape the future of this thriving community, whether they're seasoned developers looking for their next project or investors seeking to capitalize on promising opportunities. Don't miss out on this rare chance to own a piece of Atlantic County's landscape and unlock the full potential of this remarkable property. Seize the opportunity to make a lasting impact while securing a sound investment for the future. (Sale includes block 5608, Lots 6-11) **PROPERTY DETAILS** 