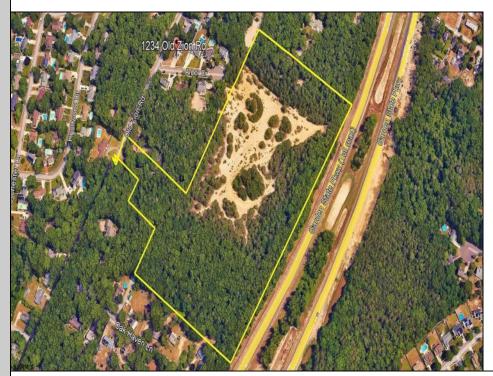

Berger Realty, Inc.
3160 Asbury Avenue
Ocean City, NJ 08226
1-877-237-4371 / 609-399-0076
info@bergerrealty.com

1234 Zion Road Egg Harbor Township, NJ 08234

Asking \$399,999.00

## **COMMENTS**

Located in Atlantic County, this expansive 21+ acre parcel of land presents an exciting opportunity for development. Preliminary assessments by engineers suggest the potential for constructing up to 22 single-family homes, pending due diligence. This includes ensuring compliance with Pinelands (PDC), a critical step to navigate local regulations and environmental considerations. Situated at the heart of Atlantic County, this property offers the perfect blend of tranquility and convenience. While surrounded by the serene beauty of the area, it's also within easy reach of urban amenities, making it an ideal location for residential development. Buyers have the chance to shape the future of this thriving community, whether they're seasoned developers looking for their next project or investors seeking to capitalize on promising opportunities. Don't miss out on this rare chance to own a piece of Atlantic County's landscape and unlock the full potential of this remarkable property. Seize the opportunity to make a lasting impact while securing a sound investment for the future. (Sale includes block 5608, Lots 6-11)