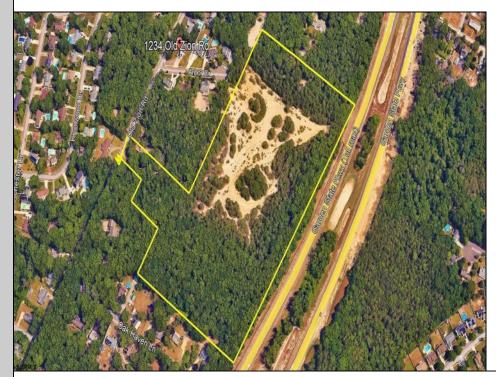

## COMMENTS

Located in Atlantic County, this expansive 21+ acre parcel of land presents an exciting opportunity for development. Preliminary assessments by engineers suggest the potential for constructing up to 22 single-family homes, pending due diligence. This includes ensuring compliance with Pinelands (PDC), a critical step to navigate local regulations and environmental considerations. Situated at the heart of Atlantic County, this property offers the perfect blend of tranquility and convenience. While surrounded by the serene beauty of the area, it's also within easy reach of urban amenities, making it an ideal location for residential development. Buyers have the chance to shape the future of this thriving community, whether they're seasoned developers looking for their next project or investors seeking to capitalize on promising opportunities. Don't miss out on this rare chance to own a piece of Atlantic County's landscape and unlock the full potential of this remarkable property. Seize the opportunity to make a lasting impact while securing a sound investment for the future. (Sale includes block 5608, Lots 6-11) **PROPERTY DETAILS** 