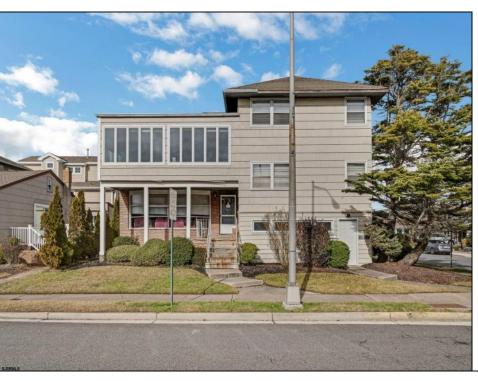

## **COMMENTS**

One of the most unique properties in all of Margate! Corner with ocean views straight down Cedar Grove and on the edge of the Parkway Section. Rarely do you get this location and this much interior space! Situated in an S-25 Residential Zone with pre-existing use as Doctor\s office & one family residence. Two bedrooms on the upper level with open living area with kitchen, rear deck to BBQ, ocean views! Bi-level entrance to elevated front porch facing straight down Cedar Grove. Enter to large waiting area and reception, separate kitchenette with sink and refrigerator, staircase up to mini-reception desk open area with hallway to storage closet, 4 rooms, a hall powder room plus an office with full bath. Ground level has 6 exam spaces with powder room and ground entrance at front and rear. So potential with this property and location! Don\text{'t miss out!}