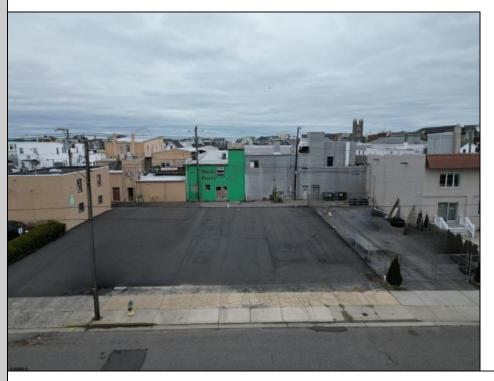

## **COMMENTS**

Double Lot!! 60ft x 90ft Mixed Use Lot Located in the Downtown Area of Ocean City! Zoned Drive-In Business, Which Opens Up a Ton of Opportunities! Combine Commercial AND Multiple Residential units! Can Even Build 2 Single Family Homes! Professional Offices, Retail, Health Care Facilities, Banks, Restaurants, Including Fast-Food, Warehousing & Storage, Churches, Car Washes. You Name It!