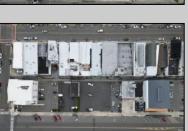

## **COMMENTS**

Double Lot!! 60ft x 90ft Mixed Use Lot Located in the Downtown Area of Ocean City! Zoned Drive-In Business, Which Opens Up a Ton of Opportunities! Combine Commercial AND Multiple Residential units! Can Even Build 2 Single Family Homes! Professional Offices, Retail, Health Care Facilities, Banks, Restaurants, Including Fast-Food, Warehousing & Storage, Churches, Car Washes. You Name It!