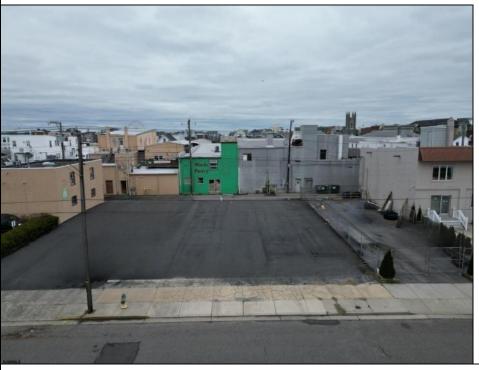

## **COMMENTS**

Double Lot!! 60ft x 90ft Mixed Use Lot Located in the Downtown Area of Ocean City! Zoned Drive-In Business, Which Opens Up a Ton of Opportunities! Combine Commercial AND Multiple Residential units! Can Even Build 2 Single Family Homes! Professional Offices, Retail, Health Care Facilities, Banks, Restaurants, Including Fast-Food, Warehousing & Storage, Churches, Car Washes. You Name It!