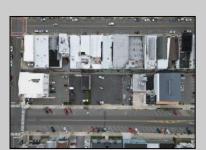

## **COMMENTS**

Double Lot!! 60ft x 90ft Mixed Use Lot Located in the Downtown Area of Ocean City! Zoned Drive-In Business, Which Opens Up a Ton of Opportunities! Combine Commercial AND Multiple Residential units! Can Even Build 2 Single Family Homes! Professional Offices, Retail, Health Care Facilities, Banks, Restaurants, Including Fast-Food, Warehousing & Storage, Churches, Car Washes. You Name It!