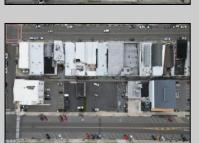

## **COMMENTS**

Double Lot!! 60ft x 90ft Mixed Use Lot Located in the Downtown Area of Ocean City! Zoned Drive-In Business, Which Opens Up a Ton of Opportunities! Combine Commercial AND Multiple Residential units! Can Even Build 2 Single Family Homes! Professional Offices, Retail, Health Care Facilities, Banks, Restaurants, Including Fast-Food, Warehousing & Storage, Churches, Car Washes. You Name It!