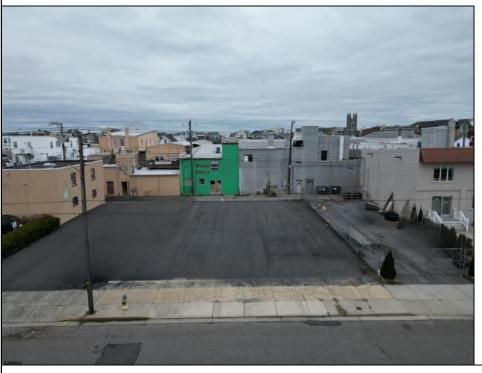

## **COMMENTS**

Double Lot!! 60ft x 90ft Mixed Use Lot Located in the Downtown Area of Ocean City! Zoned Drive-In Business, Which Opens Up a Ton of Opportunities! Combine Commercial AND Multiple Residential units! Can Even Build 2 Single Family Homes! Professional Offices, Retail, Health Care Facilities, Banks, Restaurants, Including Fast-Food, Warehousing & Storage, Churches, Car Washes. You Name It!