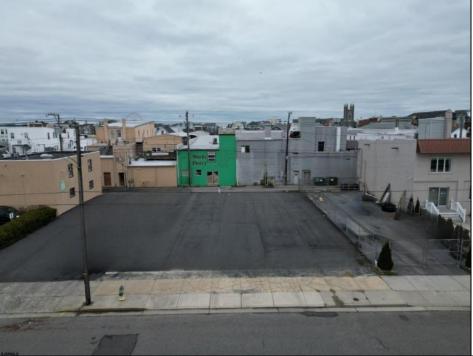

## COMMENTS

Double Lot!! 60ft x 90ft Mixed Use Lot Located in the Downtown Area of Ocean City! Zoned Drive-In Business, Which Opens Up a Ton of Opportunities! Combine Commercial AND Multiple Residential units! Can Even Build 2 Single Family Homes! Professional Offices, Retail, Health Care Facilities, Banks, Restaurants, Including Fast-Food, Warehousing & Storage, Churches, Car Washes. You Name It!