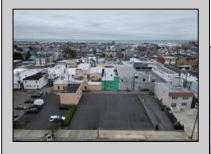

## COMMENTS

Double Lot!! 60ft x 90ft Mixed Use Lot Located in the Downtown Area of Ocean City! Zoned Drive-In Business, Which Opens Up a Ton of Opportunities! Combine Commercial AND Multiple Residential units! Can Even Build 2 Single Family Homes! Professional Offices, Retail, Health Care Facilities, Banks, Restaurants, Including Fast-Food, Warehousing & Storage, Churches, Car Washes. You Name It!