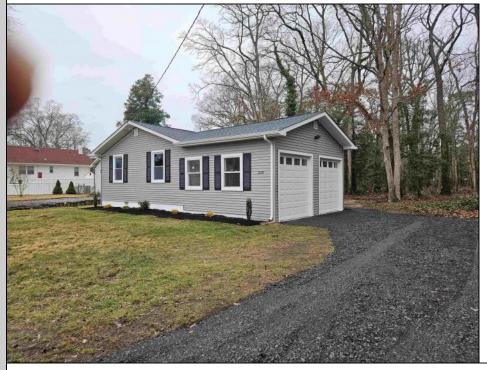

## COMMENTS

TOTALLY RENOVATED RANCH with 3 BR, 1 BA and 2 car attached garage. City water/sewer and low taxes. New exterior & landscaping- New gas heat & HW heater. New kitchen, new flooring, freshly painted. Perfect spot for the shore home close to many destinations in South Jersey. Minutes to the Delaware Bay, Cape May Ferry, and all the beautiful beaches.

| PROPERTY DETAILS        |                         |                                             |                                                                 |
|-------------------------|-------------------------|---------------------------------------------|-----------------------------------------------------------------|
| Exterior<br>Vinyl       | OutsideFeatures<br>Deck | ParkingGarage<br>Attached Garage<br>Two Car | AppliancesIncluded<br>Dishwasher<br>Electric Stove<br>Microwave |
| Basement<br>Crawl Space | Heating<br>Gas-Natural  | Cooling<br>Central                          | HotWater<br>Gas                                                 |