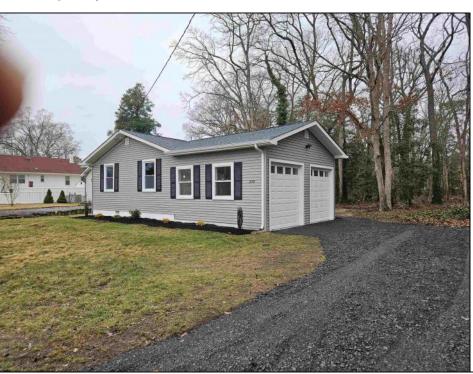

## **COMMENTS**

TOTALLY RENOVATED RANCH with 3 BR, 1 BA and 2 car attached garage. City water/sewer and low taxes. New exterior & landscaping- New gas heat & HW heater. New kitchen, new flooring, freshly painted. Perfect spot for the shore home close to many destinations in South Jersey. Minutes to the Delaware Bay, Cape May Ferry, and all the beautiful beaches.

|          | PROPE           | RTY DETAILS     |                    |
|----------|-----------------|-----------------|--------------------|
| Exterior | OutsideFeatures | ParkingGarage   | AppliancesIncluded |
| Vinyl    | Deck            | Attached Garage | Dishwasher         |
|          |                 | Two Car         | Electric Stove     |
|          |                 |                 | Microwave          |