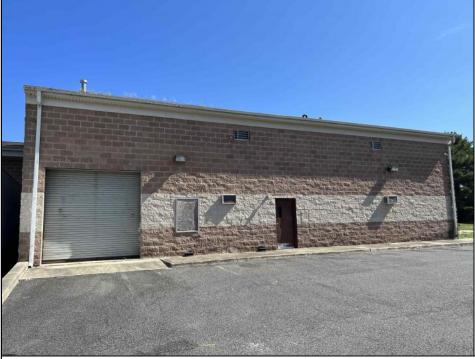

## COMMENTS

Huge 2 stories warehouse in Pleasantville, approximate 5000 sq feet, zoning has been approved for Cannabis cultivation. Convenience location, close to highway, AC and Philadephia. This is a package deal, including the warehouse and 2 pieces of land. They are in BL#374, Lot #9, 14, & 33 Previous use as a commercial kitchen and distribution facility. Selling AS Is condition, but have a lot of possibilities for \$\$\$\$? Neither the seller or listing agent make any representation as to the accuracy of any information contained herein. Buyer must conduct their own due diligence, verification, research and inspections and are relying solely on the results thereof.

Exterior Brick

OutsideFeatures Loading Dock Truck Door InteriorFeatures 220 Volt Electricity Restroom Storage

Basement Slab Water Public Sewer Public Sewer

ParkingGarage

6 to 10 Spaces

Ask for Yvonne Kuhn Berger Realty Inc 3160 Asbury Avenue, Ocean City Call: 609-399-0076 Email to: ymk@bergerrealty.com