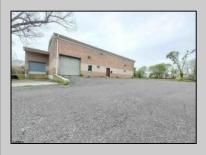

## COMMENTS

Huge 2 stories warehouse in Pleasantville, approximate 5000 sq feet, zoning has been approved for Cannabis cultivation. Convenience location, close to highway, AC and Philadephia. This is a package deal, including the warehouse and 2 pieces of land. They are in BL#374, Lot #9, 14, & 33 Previous use as a commercial kitchen and distribution facility. Selling AS Is condition, but have a lot of possibilities for \$\$\$\$? Neither the seller or listing agent make any representation as to the accuracy of any information contained herein. Buyer must conduct their own due diligence, verification, research and inspections and are relying solely on the results thereof.

Exterior Brick

OutsideFeatures Loading Dock Truck Door InteriorFeatures 220 Volt Electricity Restroom Storage

Basement Slab Water Public Sewer Public Sewer

ParkingGarage

6 to 10 Spaces

Ask for Yvonne Kuhn Berger Realty Inc 3160 Asbury Avenue, Ocean City Call: 609-399-0076 Email to: ymk@bergerrealty.com