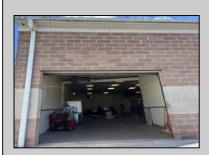

## **COMMENTS**

Huge 2 stories warehouse in Pleasantville, approximate 5000 sq feet, zoning has been approved for Cannabis cultivation. Convenience location, close to highway, AC and Philadephia. This is a package deal, including the warehouse and 2 pieces of land. They are in BL#374, Lot #9, 14, & 33 Previous use as a commercial kitchen and distribution facility. Selling AS Is condition, but have a lot of possibilities for \$\$\$\$! Neither the seller or listing agent make any representation as to the accuracy of any information contained herein. Buyer must conduct their own due diligence, verification, research and inspections and are relying solely on the results thereof.

## **PROPERTY DETAILS**

Exterior OutsideFeatures ParkingGarage InteriorFeatures
Brick Loading Dock 6 to 10 Spaces 220 Volt Electricity
Truck Door Restroom
Storage

Basement Water Sewer
Slab Public Public Sewer