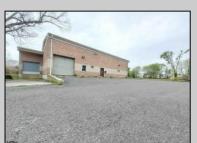

## **COMMENTS**

Huge 2 stories warehouse in Pleasantville, approximate 5000 sq feet, zoning has been approved for Cannabis cultivation. Convenience location, close to highway, AC and Philadephia. This is a package deal, including the warehouse and 2 pieces of land. They are in BL#374, Lot #9, 14, & 33 Previous use as a commercial kitchen and distribution facility. Selling AS Is condition, but have a lot of possibilities for \$\$\$\$! Neither the seller or listing agent make any representation as to the accuracy of any information contained herein. Buyer must conduct their own due diligence, verification, research and inspections and are relying solely on the results thereof.

## **PROPERTY DETAILS**

Exterior OutsideFeatures ParkingGarage InteriorFeatures
Brick Loading Dock 6 to 10 Spaces 220 Volt Electricity
Truck Door Restroom
Storage

Basement Water Sewer
Slab Public Public Sewer