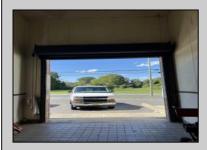

## **COMMENTS**

Huge 2 stories warehouse in Pleasantville, approximate 5000 sq feet, zoning has been approved for Cannabis cultivation. Convenience location, close to highway, AC and Philadephia. This is a package deal, including the warehouse and 2 pieces of land. They are in BL#374, Lot #9, 14, & 33 Previous use as a commercial kitchen and distribution facility. Selling AS Is condition, but have a lot of possibilities for \$\$\$\$! Neither the seller or listing agent make any representation as to the accuracy of any information contained herein. Buyer must conduct their own due diligence, verification, research and inspections and are relying solely on the results thereof.

## **PROPERTY DETAILS**

Exterior OutsideFeatures ParkingGarage InteriorFeatures
Brick Loading Dock 6 to 10 Spaces 220 Volt Electricity
Truck Door Restroom
Storage

Basement Water Sewer
Slab Public Public Sewer