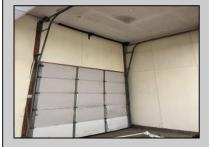

## **COMMENTS**

Huge 2 stories warehouse in Pleasantville, approximate 5000 sq feet, zoning has been approved for Cannabis cultivation. Convenience location, close to highway, AC and Philadephia. This is a package deal, including the warehouse and 2 pieces of land. They are in BL#374, Lot #9, 14, & 33 Previous use as a commercial kitchen and distribution facility. Selling AS Is condition, but have a lot of possibilities for \$\$\$\$! Neither the seller or listing agent make any representation as to the accuracy of any information contained herein. Buyer must conduct their own due diligence, verification, research and inspections and are relying solely on the results thereof.

## **PROPERTY DETAILS**

Exterior OutsideFeatures ParkingGarage InteriorFeatures
Brick Loading Dock 6 to 10 Spaces 220 Volt Electricity
Truck Door Restroom
Storage

Basement Water Sewer
Slab Public Public Sewer