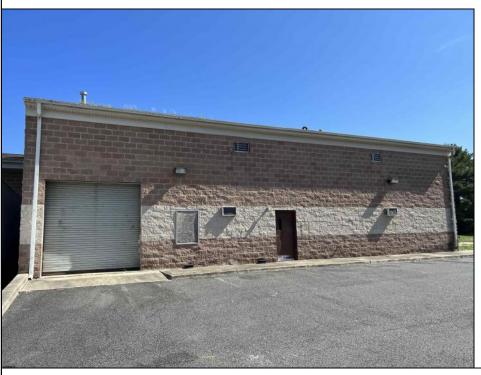

## **COMMENTS**

Huge 2 stories warehouse in Pleasantville, approximate 5000 sq feet, zoning has been approved for Cannabis cultivation. Convenience location, close to highway, AC and Philadephia. This is a package deal, including the warehouse and 2 pieces of land. They are in BL#374, Lot #9, 14, & 33 Previous use as a commercial kitchen and distribution facility. Selling AS Is condition, but have a lot of possibilities for \$\$\$\$! Neither the seller or listing agent make any representation as to the accuracy of any information contained herein. Buyer must conduct their own due diligence, verification, research and inspections and are relying solely on the results thereof.

## **PROPERTY DETAILS**

Exterior OutsideFeatures ParkingGarage InteriorFeatures
Brick Loading Dock 6 to 10 Spaces 220 Volt Electricity
Truck Door Restroom
Storage

Basement Water Sewer
Slab Public Public Sewer