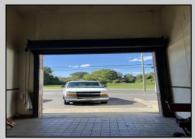

## **COMMENTS**

Huge 2 stories warehouse in Pleasantville, approximate 5000 sq feet, zoning has been approved for Cannabis cultivation. Convenience location, close to highway, AC and Philadephia. This is a package deal, including the warehouse and 2 pieces of land. They are in BL#374, Lot #9, 14, & 33 Previous use as a commercial kitchen and distribution facility. Selling AS Is condition, but have a lot of possibilities for \$\$\$\$! Neither the seller or listing agent make any representation as to the accuracy of any information contained herein. Buyer must conduct their own due diligence, verification, research and inspections and are relying solely on the results thereof.

| PROPERTY | DETAILS |
|----------|---------|
|----------|---------|

| Exterior | OutsideFeatures | ParkingGarage  | InteriorFeatures     |
|----------|-----------------|----------------|----------------------|
| Brick    | Loading Dock    | 6 to 10 Spaces | 220 Volt Electricity |
|          | Truck Door      |                | Restroom             |
|          |                 |                | Storage              |