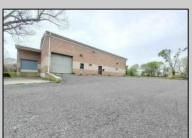

## **COMMENTS**

Huge 2 stories warehouse in Pleasantville, approximate 5000 sq feet, zoning has been approved for Cannabis cultivation. Convenience location, close to highway, AC and Philadephia. This is a package deal, including the warehouse and 2 pieces of land. They are in BL#374, Lot #9, 14, & 33 Previous use as a commercial kitchen and distribution facility. Selling AS Is condition, but have a lot of possibilities for \$\$\$\$! Neither the seller or listing agent make any representation as to the accuracy of any information contained herein. Buyer must conduct their own due diligence, verification, research and inspections and are relying solely on the results thereof.

| PROPERTY | DETAILS |
|----------|---------|
|----------|---------|

| Exterior | OutsideFeatures | ParkingGarage  | InteriorFeatures     |
|----------|-----------------|----------------|----------------------|
| Brick    | Loading Dock    | 6 to 10 Spaces | 220 Volt Electricity |
|          | Truck Door      |                | Restroom             |
|          |                 |                | Storage              |