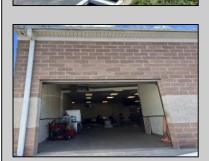

| PROPERTY | DETAILS |
|----------|---------|
|----------|---------|

| Exterior | OutsideFeatures | ParkingGarage  | InteriorFeatures     |
|----------|-----------------|----------------|----------------------|
| Brick    | Loading Dock    | 6 to 10 Spaces | 220 Volt Electricity |
|          | Truck Door      |                | Restroom             |
|          |                 |                | Storage              |