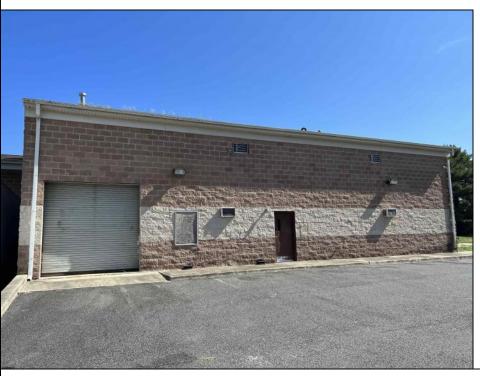

## **COMMENTS**

Huge 2 stories warehouse in Pleasantville, approximate 5000 sq feet, zoning has been approved for Cannabis cultivation. Convenience location, close to highway, AC and Philadephia. This is a package deal, including the warehouse and 2 pieces of land. They are in BL#374, Lot #9, 14, & 33 Previous use as a commercial kitchen and distribution facility. Selling AS Is condition, but have a lot of possibilities for \$\$\$\$! Neither the seller or listing agent make any representation as to the accuracy of any information contained herein. Buyer must conduct their own due diligence, verification, research and inspections and are relying solely on the results thereof.

| PROPERTY | DETAILS |
|----------|---------|
|----------|---------|

| Exterior | OutsideFeatures | ParkingGarage  | InteriorFeatures     |
|----------|-----------------|----------------|----------------------|
| Brick    | Loading Dock    | 6 to 10 Spaces | 220 Volt Electricity |
|          | Truck Door      |                | Restroom             |
|          |                 |                | Storage              |