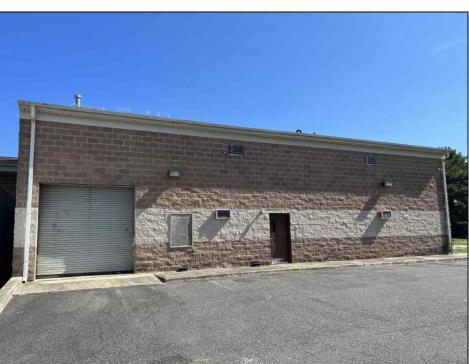

## **COMMENTS**

Huge 2 stories warehouse in Pleasantville, approximate 5000 sq feet, zoning has been approved for Cannabis cultivation. Convenience location, close to highway, AC and Philadephia. This is a package deal, including the warehouse and 2 pieces of land. They are in BL#374, Lot #9, 14, & 33 Previous use as a commercial kitchen and distribution facility. Selling AS Is condition, but have a lot of possibilities for \$\$\$\$! Neither the seller or listing agent make any representation as to the accuracy of any information contained herein. Buyer must conduct their own due diligence, verification, research and inspections and are relying solely on the results thereof.

| Exterior | THOI ENTI DETAILO |                |      |
|----------|-------------------|----------------|------|
|          | OutsideFeatures   | ParkingGarage  | Inte |
| Brick    | Loading Dock      | 6 to 10 Spaces | 220  |

Truck Door

arkingGarage InteriorFeatures
to 10 Spaces 220 Volt Electricity
Restroom
Storage

Basement Water Sewer
Slab Public Public Sewer

Ask for Troy Eggie
Berger Realty Inc
1670 Boardwalk, Ocean City
Call: 609-391-0500
Email to: tde@bergerrealty.com