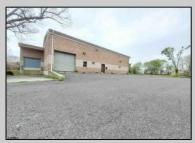

## **COMMENTS**

Huge 2 stories warehouse in Pleasantville, approximate 5000 sq feet, zoning has been approved for Cannabis cultivation. Convenience location, close to highway, AC and Philadephia. This is a package deal, including the warehouse and 2 pieces of land. They are in BL#374, Lot #9, 14, & 33 Previous use as a commercial kitchen and distribution facility. Selling AS Is condition, but have a lot of possibilities for \$\$\$\$! Neither the seller or listing agent make any representation as to the accuracy of any information contained herein. Buyer must conduct their own due diligence, verification, research and inspections and are relying solely on the results thereof.

| Exterior | THOI ENTI DETAILO |                |      |
|----------|-------------------|----------------|------|
|          | OutsideFeatures   | ParkingGarage  | Inte |
| Brick    | Loading Dock      | 6 to 10 Spaces | 220  |