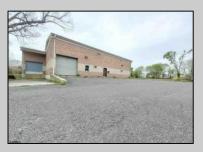

## COMMENTS

Huge 2 stories warehouse in Pleasantville, approximate 5000 sq feet, zoning has been approved for Cannabis cultivation. Convenience location, close to highway, AC and Philadephia. This is a package deal, including the warehouse and 2 pieces of land. They are in BL#374, Lot #9, 14, & 33 Previous use as a commercial kitchen and distribution facility. Selling AS Is condition, but have a lot of possibilities for \$\$\$\$! Neither the seller or listing agent make any representation as to the accuracy of any information contained herein. Buyer must conduct their own due diligence, verification, research and inspections and are relying solely on the results thereof. **PROPERTY DETAILS** 