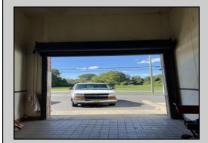

## COMMENTS

Huge 2 stories warehouse in Pleasantville, approximate 5000 sq feet, zoning has been approved for Cannabis cultivation. Convenience location, close to highway, AC and Philadephia. This is a package deal, including the warehouse and 2 pieces of land. They are in BL#374, Lot #9, 14, & 33 Previous use as a commercial kitchen and distribution facility. Selling AS Is condition, but have a lot of possibilities for \$\$\$\$! Neither the seller or listing agent make any representation as to the accuracy of any information contained herein. Buyer must conduct their own due diligence, verification, research and inspections and are relying solely on the results thereof. **PROPERTY DETAILS** 

| Exterior |  |
|----------|--|
| Brick    |  |
|          |  |

OutsideFeatures Loading Dock Truck Door

Water

Public

InteriorFeatures ParkingGarage 6 to 10 Spaces 220 Volt Electricity Restroom Storage

Basement Slab