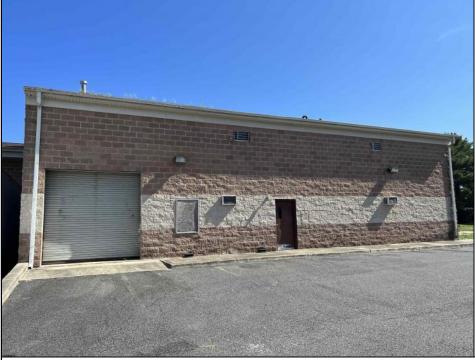

## COMMENTS

Huge 2 stories warehouse in Pleasantville, approximate 5000 sq feet, zoning has been approved for Cannabis cultivation. Convenience location, close to highway, AC and Philadephia. This is a package deal, including the warehouse and 2 pieces of land. They are in BL#374, Lot #9, 14, & 33 Previous use as a commercial kitchen and distribution facility. Selling AS Is condition, but have a lot of possibilities for \$\$\$\$! Neither the seller or listing agent make any representation as to the accuracy of any information contained herein. Buyer must conduct their own due diligence, verification, research and inspections and are relying solely on the results thereof. **PROPERTY DETAILS** 

| Exterior |  |
|----------|--|
| Brick    |  |
|          |  |

OutsideFeatures Loading Dock Truck Door

Water

Public

InteriorFeatures ParkingGarage 6 to 10 Spaces 220 Volt Electricity Restroom Storage

Basement Slab