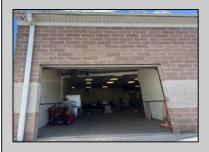

## PROPERTY DETAILS

| Exterior | OutsideFeatures            | ParkingGarage  | InteriorFeatures                 |
|----------|----------------------------|----------------|----------------------------------|
| Brick    | Loading Dock<br>Truck Door | 6 to 10 Spaces | 220 Volt Electricity<br>Restroom |
|          |                            |                | Storage                          |