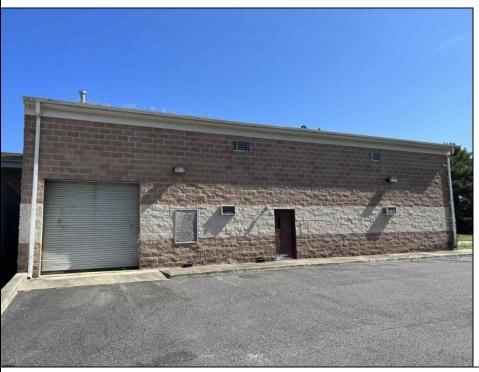

## **COMMENTS**

Huge 2 stories warehouse in Pleasantville, approximate 5000 sq feet, zoning has been approved for Cannabis cultivation. Convenience location, close to highway, AC and Philadephia. This is a package deal, including the warehouse and 2 pieces of land. They are in BL#374, Lot #9, 14, & 33 Previous use as a commercial kitchen and distribution facility. Selling AS Is condition, but have a lot of possibilities for \$\$\$\$! Neither the seller or listing agent make any representation as to the accuracy of any information contained herein. Buyer must conduct their own due diligence, verification, research and inspections and are relying solely on the results thereof.

## PROPERTY DETAILS

| Exterior | OutsideFeatures            | ParkingGarage  | InteriorFeatures                 |
|----------|----------------------------|----------------|----------------------------------|
| Brick    | Loading Dock<br>Truck Door | 6 to 10 Spaces | 220 Volt Electricity<br>Restroom |
|          |                            |                | Storage                          |