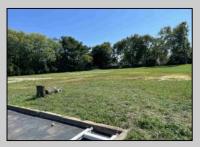

## **COMMENTS**

Huge 2 stories warehouse in Pleasantville, approximate 5000 sq feet, zoning has been approved for Cannabis cultivation. Convenience location, close to highway, AC and Philadephia. This is a package deal, including the warehouse and 2 pieces of land. They are in BL#374, Lot #9, 14, & 33 Previous use as a commercial kitchen and distribution facility. Selling AS Is condition, but have a lot of possibilities for \$\$\$\$! Neither the seller or listing agent make any representation as to the accuracy of any information contained herein. Buyer must conduct their own due diligence, verification, research and inspections and are relying solely on the results thereof.