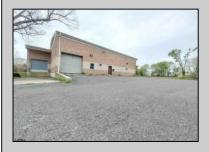

## **COMMENTS**

Huge 2 stories warehouse in Pleasantville, approximate 5000 sq feet, zoning has been approved for Cannabis cultivation. Convenience location, close to highway, AC and Philadephia. This is a package deal, including the warehouse and 2 pieces of land. They are in BL#374, Lot #9, 14, & 33 Previous use as a commercial kitchen and distribution facility. Selling AS Is condition, but have a lot of possibilities for \$\$\$\$! Neither the seller or listing agent make any representation as to the accuracy of any information contained herein. Buyer must conduct their own due diligence, verification, research and inspections and are relying solely on the results thereof.

## PROPERTY DETAILS

| Exterior | OutsideFeatures            | ParkingGarage  | InteriorFeatures                 |
|----------|----------------------------|----------------|----------------------------------|
| Brick    | Loading Dock<br>Truck Door | 6 to 10 Spaces | 220 Volt Electricity<br>Restroom |
|          |                            |                | Storage                          |