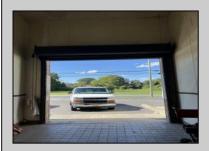

## **COMMENTS**

Huge 2 stories warehouse in Pleasantville, approximate 5000 sq feet, zoning has been approved for Cannabis cultivation. Convenience location, close to highway, AC and Philadephia. This is a package deal, including the warehouse and 2 pieces of land. They are in BL#374, Lot #9, 14, & 33 Previous use as a commercial kitchen and distribution facility. Selling AS Is condition, but have a lot of possibilities for \$\$\$\$! Neither the seller or listing agent make any representation as to the accuracy of any information contained herein. Buyer must conduct their own due diligence, verification, research and inspections and are relying solely on the results thereof.

## PROPERTY DETAILS

| Exterior | OutsideFeatures            | ParkingGarage  | InteriorFeatures                 |
|----------|----------------------------|----------------|----------------------------------|
| Brick    | Loading Dock<br>Truck Door | 6 to 10 Spaces | 220 Volt Electricity<br>Restroom |
|          |                            |                | Storage                          |