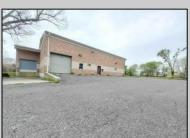

## **COMMENTS**

Huge 2 stories warehouse in Pleasantville, approximate 5000 sq feet, zoning has been approved for Cannabis cultivation. Convenience location, close to highway, AC and Philadephia. This is a package deal, including the warehouse and 2 pieces of land. They are in BL#374, Lot #9, 14, & 33 Previous use as a commercial kitchen and distribution facility. Selling AS Is condition, but have a lot of possibilities for \$\$\$\$! Neither the seller or listing agent make any representation as to the accuracy of any information contained herein. Buyer must conduct their own due diligence, verification, research and inspections and are relying solely on the results thereof.