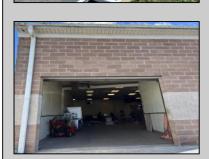

|          | FROFE                      | KIIDEIAILO     |                                  |
|----------|----------------------------|----------------|----------------------------------|
| Exterior | OutsideFeatures            | ParkingGarage  | InteriorFeatures                 |
| Brick    | Loading Dock<br>Truck Door | 6 to 10 Spaces | 220 Volt Electricity<br>Restroom |
|          |                            |                | Storage                          |