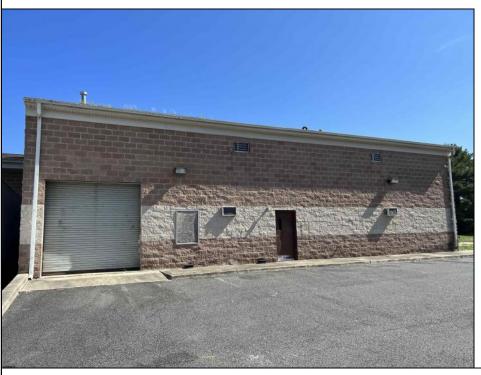

## **COMMENTS**

Huge 2 stories warehouse in Pleasantville, approximate 5000 sq feet, zoning has been approved for Cannabis cultivation. Convenience location, close to highway, AC and Philadephia. This is a package deal, including the warehouse and 2 pieces of land. They are in BL#374, Lot #9, 14, & 33 Previous use as a commercial kitchen and distribution facility. Selling AS Is condition, but have a lot of possibilities for \$\$\$\$! Neither the seller or listing agent make any representation as to the accuracy of any information contained herein. Buyer must conduct their own due diligence, verification, research and inspections and are relying solely on the results thereof.

|          | FROFE                      | KIIDEIAILO     |                                  |
|----------|----------------------------|----------------|----------------------------------|
| Exterior | OutsideFeatures            | ParkingGarage  | InteriorFeatures                 |
| Brick    | Loading Dock<br>Truck Door | 6 to 10 Spaces | 220 Volt Electricity<br>Restroom |
|          |                            |                | Storage                          |