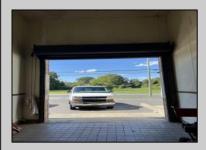

## **COMMENTS**

Huge 2 stories warehouse in Pleasantville, approximate 5000 sq feet, zoning has been approved for Cannabis cultivation. Convenience location, close to highway, AC and Philadephia. This is a package deal, including the warehouse and 2 pieces of land. They are in BL#374, Lot #9, 14, & 33 Previous use as a commercial kitchen and distribution facility. Selling AS Is condition, but have a lot of possibilities for \$\$\$\$! Neither the seller or listing agent make any representation as to the accuracy of any information contained herein. Buyer must conduct their own due diligence, verification, research and inspections and are relying solely on the results thereof.

|          | FROFE                      | KIIDEIAILO     |                                  |
|----------|----------------------------|----------------|----------------------------------|
| Exterior | OutsideFeatures            | ParkingGarage  | InteriorFeatures                 |
| Brick    | Loading Dock<br>Truck Door | 6 to 10 Spaces | 220 Volt Electricity<br>Restroom |
|          |                            |                | Storage                          |