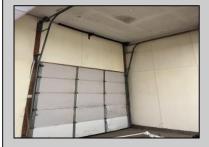

|          | FROFE                      | KIIDEIAILO     |                                  |
|----------|----------------------------|----------------|----------------------------------|
| Exterior | OutsideFeatures            | ParkingGarage  | InteriorFeatures                 |
| Brick    | Loading Dock<br>Truck Door | 6 to 10 Spaces | 220 Volt Electricity<br>Restroom |
|          |                            |                | Storage                          |