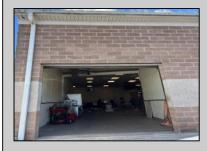

| Exterior |  |
|----------|--|
| Brick    |  |
|          |  |

OutsideFeatures Loading Dock Truck Door

Water

Public

InteriorFeatures ParkingGarage 6 to 10 Spaces 220 Volt Electricity Restroom Storage

Basement Slab