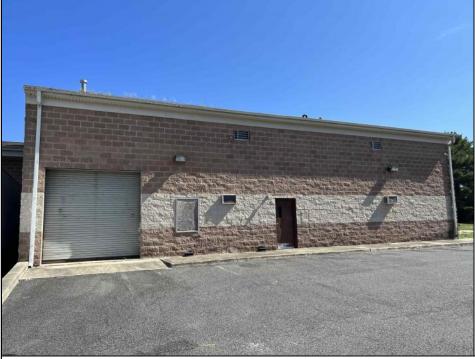

| Exterior |  |
|----------|--|
| Brick    |  |
|          |  |

OutsideFeatures Loading Dock Truck Door

Water

Public

InteriorFeatures ParkingGarage 6 to 10 Spaces 220 Volt Electricity Restroom Storage

Basement Slab