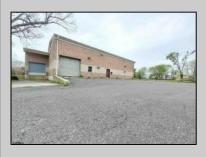

## COMMENTS

Huge 2 stories warehouse in Pleasantville, approximate 5000 sq feet, zoning has been approved for Cannabis cultivation. Convenience location, close to highway, AC and Philadephia. This is a package deal, including the warehouse and 2 pieces of land. They are in BL#374, Lot #9, 14, & 33 Previous use as a commercial kitchen and distribution facility. Selling AS Is condition, but have a lot of possibilities for \$\$\$\$\$! Neither the seller or listing agent make any representation as to the accuracy of any information contained herein. Buyer must conduct their own due diligence, verification, research and inspections and are relying solely on the results thereof. **PROPERTY DETAILS** 

| Exterior |  |
|----------|--|
| Brick    |  |
|          |  |

OutsideFeatures Loading Dock Truck Door

Water

Public

InteriorFeatures ParkingGarage 6 to 10 Spaces 220 Volt Electricity Restroom Storage

Basement Slab