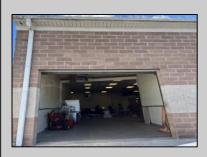

| PROPERTY DETAILS |                            |                |                                  |
|------------------|----------------------------|----------------|----------------------------------|
| Exterior         | OutsideFeatures            | ParkingGarage  | InteriorFeatures                 |
| Brick            | Loading Dock<br>Truck Door | 6 to 10 Spaces | 220 Volt Electricity<br>Restroom |
|                  |                            |                | Storage                          |