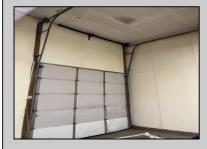

| PROPERTY DETAILS |                            |                |                                  |
|------------------|----------------------------|----------------|----------------------------------|
| Exterior         | OutsideFeatures            | ParkingGarage  | InteriorFeatures                 |
| Brick            | Loading Dock<br>Truck Door | 6 to 10 Spaces | 220 Volt Electricity<br>Restroom |
|                  |                            |                | Storage                          |