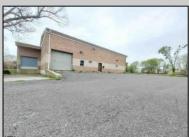

## **COMMENTS**

Huge 2 stories warehouse in Pleasantville, approximate 5000 sq feet, zoning has been approved for Cannabis cultivation. Convenience location, close to highway, AC and Philadephia. This is a package deal, including the warehouse and 2 pieces of land. They are in BL#374, Lot #9, 14, & 33 Previous use as a commercial kitchen and distribution facility. Selling AS Is condition, but have a lot of possibilities for \$\$\$\$! Neither the seller or listing agent make any representation as to the accuracy of any information contained herein. Buyer must conduct their own due diligence, verification, research and inspections and are relying solely on the results thereof.

| PROPERTY DETAILS |                            |                |                                  |
|------------------|----------------------------|----------------|----------------------------------|
| Exterior         | OutsideFeatures            | ParkingGarage  | InteriorFeatures                 |
| Brick            | Loading Dock<br>Truck Door | 6 to 10 Spaces | 220 Volt Electricity<br>Restroom |
|                  |                            |                | Storage                          |