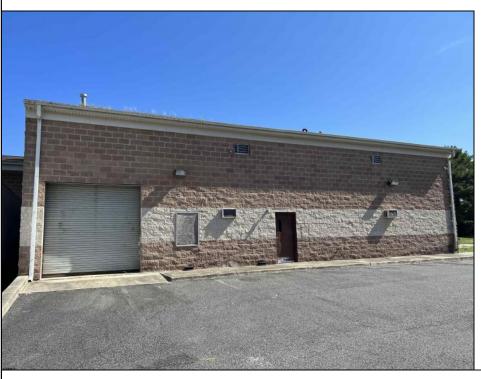

## **COMMENTS**

Huge 2 stories warehouse in Pleasantville, approximate 5000 sq feet, zoning has been approved for Cannabis cultivation. Convenience location, close to highway, AC and Philadephia. This is a package deal, including the warehouse and 2 pieces of land. They are in BL#374, Lot #9, 14, & 33 Previous use as a commercial kitchen and distribution facility. Selling AS Is condition, but have a lot of possibilities for \$\$\$\$! Neither the seller or listing agent make any representation as to the accuracy of any information contained herein. Buyer must conduct their own due diligence, verification, research and inspections and are relying solely on the results thereof.

| PROPERTY DETAILS |                            |                |                                  |
|------------------|----------------------------|----------------|----------------------------------|
| Exterior         | OutsideFeatures            | ParkingGarage  | InteriorFeatures                 |
| Brick            | Loading Dock<br>Truck Door | 6 to 10 Spaces | 220 Volt Electricity<br>Restroom |
|                  |                            |                | Storage                          |