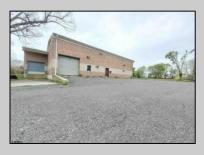

## COMMENTS

Huge 2 stories warehouse in Pleasantville, approximate 5000 sq feet, zoning has been approved for Cannabis cultivation. Convenience location, close to highway, AC and Philadephia. This is a package deal, including the warehouse and 2 pieces of land. They are in BL#374, Lot #9, 14, & 33 Previous use as a commercial kitchen and distribution facility. Selling AS Is condition, but have a lot of possibilities for \$\$\$\$! Neither the seller or listing agent make any representation as to the accuracy of any information contained herein. Buyer must conduct their own due diligence, verification, research and inspections and are relying solely on the results thereof. **PROPERTY DETAILS** 

Exterior Brick

OutsideFeatures Loading Dock Truck Door

Water

Public

InteriorFeatures ParkingGarage 6 to 10 Spaces 220 Volt Electricity Restroom Storage

Basement Slab

Sewer Public Sewer

Ask for Lureen "Lani" Calcara Berger Realty Inc 3160 Asbury Avenue, Ocean City Call: 609-399-0076 Email to: luc@bergerrealty.com