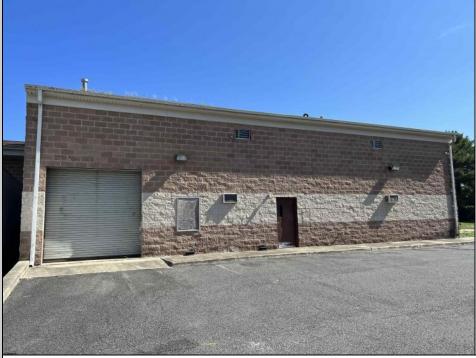

## COMMENTS

Huge 2 stories warehouse in Pleasantville, approximate 5000 sq feet, zoning has been approved for Cannabis cultivation. Convenience location, close to highway, AC and Philadephia. This is a package deal, including the warehouse and 2 pieces of land. They are in BL#374, Lot #9, 14, & 33 Previous use as a commercial kitchen and distribution facility. Selling AS Is condition, but have a lot of possibilities for \$\$\$\$! Neither the seller or listing agent make any representation as to the accuracy of any information contained herein. Buyer must conduct their own due diligence, verification, research and inspections and are relying solely on the results thereof. **PROPERTY DETAILS** 

Exterior Brick

OutsideFeatures Loading Dock Truck Door

Water

Public

InteriorFeatures ParkingGarage 6 to 10 Spaces 220 Volt Electricity Restroom Storage

Basement Slab

Sewer Public Sewer

Ask for Lureen "Lani" Calcara Berger Realty Inc 3160 Asbury Avenue, Ocean City Call: 609-399-0076 Email to: luc@bergerrealty.com