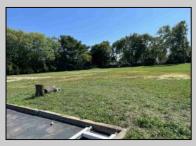

## COMMENTS

Huge 2 stories warehouse in Pleasantville, approximate 5000 sq feet, zoning has been approved for Cannabis cultivation. Convenience location, close to highway, AC and Philadephia. This is a package deal, including the warehouse and 2 pieces of land. They are in BL#374, Lot #9, 14, & 33 Previous use as a commercial kitchen and distribution facility. Selling AS Is condition, but have a lot of possibilities for \$\$\$\$! Neither the seller or listing agent make any representation as to the accuracy of any information contained herein. Buyer must conduct their own due diligence, verification, research and inspections and are relying solely on the results thereof. **PROPERTY DETAILS** 