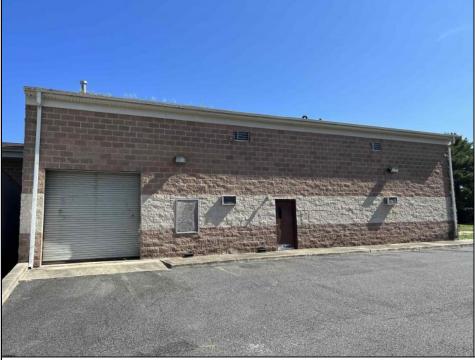

## COMMENTS

Huge 2 stories warehouse in Pleasantville, approximate 5000 sq feet, zoning has been approved for Cannabis cultivation. Convenience location, close to highway, AC and Philadephia. This is a package deal, including the warehouse and 2 pieces of land. They are in BL#374, Lot #9, 14, & 33 Previous use as a commercial kitchen and distribution facility. Selling AS Is condition, but have a lot of possibilities for \$\$\$\$\$! Neither the seller or listing agent make any representation as to the accuracy of any information contained herein. Buyer must conduct their own due diligence, verification, research and inspections and are relying solely on the results thereof. **PROPERTY DETAILS** 

Exterior Brick

## OutsideFeatures Loading Dock Truck Door

Water

Public

InteriorFeatures 220 Volt Electricity Restroom Storage

Basement Slab

Sewer Public Sewer

ParkingGarage

6 to 10 Spaces