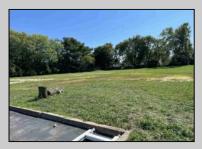

## COMMENTS

Huge 2 stories warehouse in Pleasantville, approximate 5000 sq feet, zoning has been approved for Cannabis cultivation. Convenience location, close to highway, AC and Philadephia. This is a package deal, including the warehouse and 2 pieces of land. They are in BL#374, Lot #9, 14, & 33 Previous use as a commercial kitchen and distribution facility. Selling AS Is condition, but have a lot of possibilities for \$\$\$\$\$! Neither the seller or listing agent make any representation as to the accuracy of any information contained herein. Buyer must conduct their own due diligence, verification, research and inspections and are relying solely on the results thereof. **PROPERTY DETAILS** 