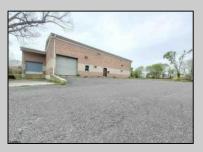

## COMMENTS

Huge 2 stories warehouse in Pleasantville, approximate 5000 sq feet, zoning has been approved for Cannabis cultivation. Convenience location, close to highway, AC and Philadephia. This is a package deal, including the warehouse and 2 pieces of land. They are in BL#374, Lot #9, 14, & 33 Previous use as a commercial kitchen and distribution facility. Selling AS Is condition, but have a lot of possibilities for \$\$\$\$\$! Neither the seller or listing agent make any representation as to the accuracy of any information contained herein. Buyer must conduct their own due diligence, verification, research and inspections and are relying solely on the results thereof. **PROPERTY DETAILS** 