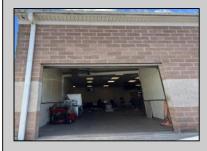

## OutsideFeatures Loading Dock Truck Door

Water

Public

InteriorFeatures 220 Volt Electricity Restroom Storage

Basement Slab

Sewer Public Sewer

ParkingGarage

6 to 10 Spaces