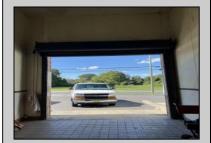

## COMMENTS

Huge 2 stories warehouse in Pleasantville, approximate 5000 sq feet, zoning has been approved for Cannabis cultivation. Convenience location, close to highway, AC and Philadephia. This is a package deal, including the warehouse and 2 pieces of land. They are in BL#374, Lot #9, 14, & 33 Previous use as a commercial kitchen and distribution facility. Selling AS Is condition, but have a lot of possibilities for \$\$\$\$\$! Neither the seller or listing agent make any representation as to the accuracy of any information contained herein. Buyer must conduct their own due diligence, verification, research and inspections and are relying solely on the results thereof. **PROPERTY DETAILS** 

## OutsideFeatures Loading Dock Truck Door

Water

Public

InteriorFeatures 220 Volt Electricity Restroom Storage

Basement Slab

Sewer Public Sewer

ParkingGarage

6 to 10 Spaces