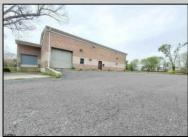

## **COMMENTS**

Huge 2 stories warehouse in Pleasantville, approximate 5000 sq feet, zoning has been approved for Cannabis cultivation. Convenience location, close to highway, AC and Philadephia. This is a package deal, including the warehouse and 2 pieces of land. They are in BL#374, Lot #9, 14, & 33 Previous use as a commercial kitchen and distribution facility. Selling AS Is condition, but have a lot of possibilities for \$\$\$\$\$! Neither the seller or listing agent make any representation as to the accuracy of any information contained herein. Buyer must conduct their own due diligence, verification, research and inspections and are relying solely on the results thereof. PROPERTY DETAILS

| 1 11 2 1 - 11 1 1 11 1 1 1 |                 |                |                      |
|----------------------------|-----------------|----------------|----------------------|
| Exterior                   | OutsideFeatures | ParkingGarage  | InteriorFeatures     |
| Brick                      | Loading Dock    | 6 to 10 Spaces | 220 Volt Electricity |
|                            | Truck Door      |                | Restroom             |