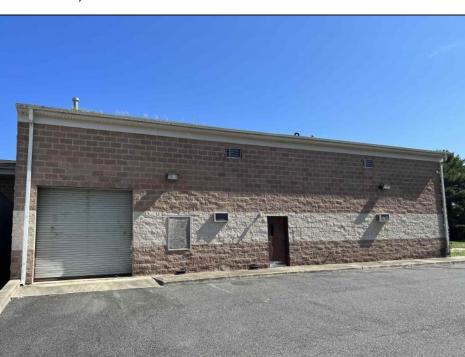

## **COMMENTS**

Huge 2 stories warehouse in Pleasantville, approximate 5000 sq feet, zoning has been approved for Cannabis cultivation. Convenience location, close to highway, AC and Philadephia. This is a package deal, including the warehouse and 2 pieces of land. They are in BL#374, Lot #9, 14, & 33 Previous use as a commercial kitchen and distribution facility. Selling AS Is condition, but have a lot of possibilities for \$\$\$\$\$! Neither the seller or listing agent make any representation as to the accuracy of any information contained herein. Buyer must conduct their own due diligence, verification, research and inspections and are relying solely on the results thereof. PROPERTY DETAILS

| 1 11 2 1 - 11 1 1 11 1 1 1 |                 |                |                      |
|----------------------------|-----------------|----------------|----------------------|
| Exterior                   | OutsideFeatures | ParkingGarage  | InteriorFeatures     |
| Brick                      | Loading Dock    | 6 to 10 Spaces | 220 Volt Electricity |
|                            | Truck Door      |                | Restroom             |