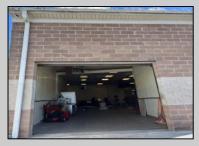

| 1 11 2 1 - 11 1 1 11 1 1 1 |                 |                |                      |
|----------------------------|-----------------|----------------|----------------------|
| Exterior                   | OutsideFeatures | ParkingGarage  | InteriorFeatures     |
| Brick                      | Loading Dock    | 6 to 10 Spaces | 220 Volt Electricity |
|                            | Truck Door      |                | Restroom             |