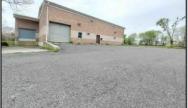

## **COMMENTS**

Huge 2 stories warehouse in Pleasantville, approximate 5000 sq feet, zoning has been approved for Cannabis cultivation. Convenience location, close to highway, AC and Philadephia. This is a package deal, including the warehouse and 2 pieces of land. They are in BL#374, Lot #9, 14, & 33 Previous use as a commercial kitchen and distribution facility. Selling AS Is condition, but have a lot of possibilities for \$\$\$\$\$! Neither the seller or listing agent make any representation as to the accuracy of any information contained herein. Buyer must conduct their own due diligence, verification, research and inspections and are relying solely on the results thereof. PROPERTY DETAILS

| 1 11 2 1 - 11 1 1 11 1 1 1 |                 |                |                      |
|----------------------------|-----------------|----------------|----------------------|
| Exterior                   | OutsideFeatures | ParkingGarage  | InteriorFeatures     |
| Brick                      | Loading Dock    | 6 to 10 Spaces | 220 Volt Electricity |
|                            | Truck Door      |                | Restroom             |