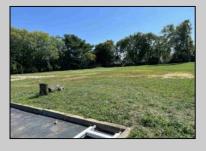

## **COMMENTS**

Huge 2 stories warehouse in Pleasantville, approximate 5000 sq feet, zoning has been approved for Cannabis cultivation. Convenience location, close to highway, AC and Philadephia. This is a package deal, including the warehouse and 2 pieces of land. They are in BL#374, Lot #9, 14, & 33 Previous use as a commercial kitchen and distribution facility. Selling AS Is condition, but have a lot of possibilities for \$\$\$\$\$! Neither the seller or listing agent make any representation as to the accuracy of any information contained herein. Buyer must conduct their own due diligence, verification, research and inspections and are relying solely on the results thereof. PROPERTY DETAILS