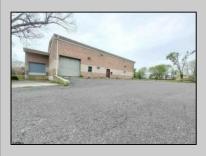

## COMMENTS

Huge 2 stories warehouse in Pleasantville, approximate 5000 sq feet, zoning has been approved for Cannabis cultivation. Convenience location, close to highway, AC and Philadephia. This is a package deal, including the warehouse and 2 pieces of land. They are in BL#374, Lot #9, 14, & 33 Previous use as a commercial kitchen and distribution facility. Selling AS Is condition, but have a lot of possibilities for \$\$\$\$? Neither the seller or listing agent make any representation as to the accuracy of any information contained herein. Buyer must conduct their own due diligence, verification, research and inspections and are relying solely on the results thereof.

| Exterior |  |
|----------|--|
| Brick    |  |

OutsideFeatures Loading Dock Truck Door InteriorFeatures 220 Volt Electricity Restroom Storage

Basement Slab Water Public Sewer Public Sewer

ParkingGarage

6 to 10 Spaces