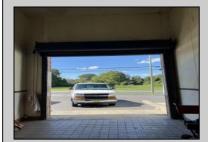

## COMMENTS

Huge 2 stories warehouse in Pleasantville, approximate 5000 sq feet, zoning has been approved for Cannabis cultivation. Convenience location, close to highway, AC and Philadephia. This is a package deal, including the warehouse and 2 pieces of land. They are in BL#374, Lot #9, 14, & 33 Previous use as a commercial kitchen and distribution facility. Selling AS Is condition, but have a lot of possibilities for \$\$\$\$? Neither the seller or listing agent make any representation as to the accuracy of any information contained herein. Buyer must conduct their own due diligence, verification, research and inspections and are relying solely on the results thereof.

| Exterior |  |
|----------|--|
| Brick    |  |

OutsideFeatures Loading Dock Truck Door InteriorFeatures 220 Volt Electricity Restroom Storage

Basement Slab Water Public Sewer Public Sewer

ParkingGarage

6 to 10 Spaces