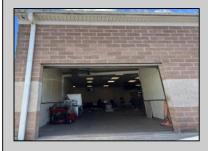

| Exterior |  |
|----------|--|
| Brick    |  |

OutsideFeatures Loading Dock Truck Door InteriorFeatures 220 Volt Electricity Restroom Storage

Basement Slab Water Public Sewer Public Sewer

ParkingGarage

6 to 10 Spaces