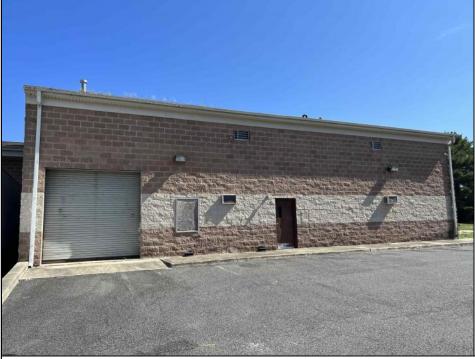

## COMMENTS

Huge 2 stories warehouse in Pleasantville, approximate 5000 sq feet, zoning has been approved for Cannabis cultivation. Convenience location, close to highway, AC and Philadephia. This is a package deal, including the warehouse and 2 pieces of land. They are in BL#374, Lot #9, 14, & 33 Previous use as a commercial kitchen and distribution facility. Selling AS Is condition, but have a lot of possibilities for \$\$\$\$? Neither the seller or listing agent make any representation as to the accuracy of any information contained herein. Buyer must conduct their own due diligence, verification, research and inspections and are relying solely on the results thereof.

| Exterior |  |
|----------|--|
| Brick    |  |

OutsideFeatures Loading Dock Truck Door InteriorFeatures 220 Volt Electricity Restroom Storage

Basement Slab Water Public Sewer Public Sewer

ParkingGarage

6 to 10 Spaces