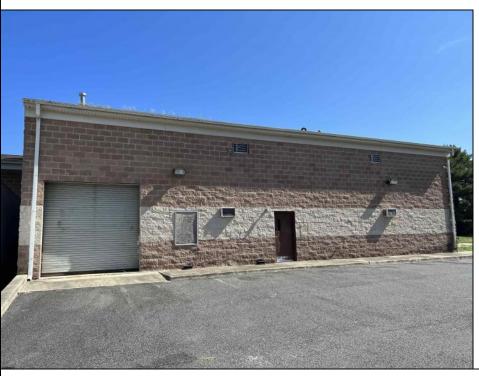

## **COMMENTS**

Huge 2 stories warehouse in Pleasantville, approximate 5000 sq feet, zoning has been approved for Cannabis cultivation. Convenience location, close to highway, AC and Philadephia. This is a package deal, including the warehouse and 2 pieces of land. They are in BL#374, Lot #9, 14, & 33 Previous use as a commercial kitchen and distribution facility. Selling AS Is condition, but have a lot of possibilities for \$\$\$\$! Neither the seller or listing agent make any representation as to the accuracy of any information contained herein. Buyer must conduct their own due diligence, verification, research and inspections and are relying solely on the results thereof.

| PROPERTY DET | Α | ILS |
|--------------|---|-----|
|--------------|---|-----|

| Exterior | OutsideFeatures | ParkingGarage  | InteriorFeatures     |
|----------|-----------------|----------------|----------------------|
| Brick    | Loading Dock    | 6 to 10 Spaces | 220 Volt Electricity |
|          | Truck Door      |                | Restroom             |
|          |                 |                | Storage              |