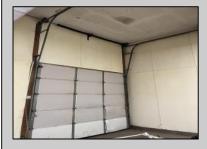

## **COMMENTS**

Huge 2 stories warehouse in Pleasantville, approximate 5000 sq feet, zoning has been approved for Cannabis cultivation. Convenience location, close to highway, AC and Philadephia. This is a package deal, including the warehouse and 2 pieces of land. They are in BL#374, Lot #9, 14, & 33 Previous use as a commercial kitchen and distribution facility. Selling AS Is condition, but have a lot of possibilities for \$\$\$\$! Neither the seller or listing agent make any representation as to the accuracy of any information contained herein. Buyer must conduct their own due diligence, verification, research and inspections and are relying solely on the results thereof.

| PROPERTY DET | Α | ILS |
|--------------|---|-----|
|--------------|---|-----|

| Exterior | OutsideFeatures | ParkingGarage  | InteriorFeatures     |
|----------|-----------------|----------------|----------------------|
| Brick    | Loading Dock    | 6 to 10 Spaces | 220 Volt Electricity |
|          | Truck Door      |                | Restroom             |
|          |                 |                | Storage              |