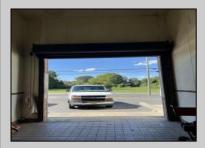

## **COMMENTS**

Huge 2 stories warehouse in Pleasantville, approximate 5000 sq feet, zoning has been approved for Cannabis cultivation. Convenience location, close to highway, AC and Philadephia. This is a package deal, including the warehouse and 2 pieces of land. They are in BL#374, Lot #9, 14, & 33 Previous use as a commercial kitchen and distribution facility. Selling AS Is condition, but have a lot of possibilities for \$\$\$\$! Neither the seller or listing agent make any representation as to the accuracy of any information contained herein. Buyer must conduct their own due diligence, verification, research and inspections and are relying solely on the results thereof.

| PROPERTY DET | Α | ILS |
|--------------|---|-----|
|--------------|---|-----|

| Exterior | OutsideFeatures | ParkingGarage  | InteriorFeatures     |
|----------|-----------------|----------------|----------------------|
| Brick    | Loading Dock    | 6 to 10 Spaces | 220 Volt Electricity |
|          | Truck Door      |                | Restroom             |
|          |                 |                | Storage              |