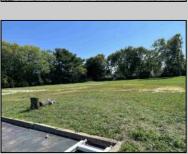

## **COMMENTS**

Huge 2 stories warehouse in Pleasantville, approximate 5000 sq feet, zoning has been approved for Cannabis cultivation. Convenience location, close to highway, AC and Philadephia. This is a package deal, including the warehouse and 2 pieces of land. They are in BL#374, Lot #9, 14, & 33 Previous use as a commercial kitchen and distribution facility. Selling AS Is condition, but have a lot of possibilities for \$\$\$\$! Neither the seller or listing agent make any representation as to the accuracy of any information contained herein. Buyer must conduct their own due diligence, verification, research and inspections and are relying solely on the results thereof.