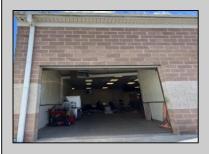

## **COMMENTS**

Huge 2 stories warehouse in Pleasantville, approximate 5000 sq feet, zoning has been approved for Cannabis cultivation. Convenience location, close to highway, AC and Philadephia. This is a package deal, including the warehouse and 2 pieces of land. They are in BL#374, Lot #9, 14, & 33 Previous use as a commercial kitchen and distribution facility. Selling AS Is condition, but have a lot of possibilities for \$\$\$\$! Neither the seller or listing agent make any representation as to the accuracy of any information contained herein. Buyer must conduct their own due diligence, verification, research and inspections and are relying solely on the results thereof.

| PROPERTY DET | Α | ILS |
|--------------|---|-----|
|--------------|---|-----|

| Exterior | OutsideFeatures | ParkingGarage  | InteriorFeatures     |
|----------|-----------------|----------------|----------------------|
| Brick    | Loading Dock    | 6 to 10 Spaces | 220 Volt Electricity |
|          | Truck Door      |                | Restroom             |
|          |                 |                | Storage              |