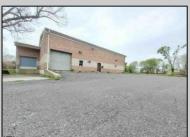

## **COMMENTS**

Huge 2 stories warehouse in Pleasantville, approximate 5000 sq feet, zoning has been approved for Cannabis cultivation. Convenience location, close to highway, AC and Philadephia. This is a package deal, including the warehouse and 2 pieces of land. They are in BL#374, Lot #9, 14, & 33 Previous use as a commercial kitchen and distribution facility. Selling AS Is condition, but have a lot of possibilities for \$\$\$\$! Neither the seller or listing agent make any representation as to the accuracy of any information contained herein. Buyer must conduct their own due diligence, verification, research and inspections and are relying solely on the results thereof.

| PROPERTY DET | Α | ILS |
|--------------|---|-----|
|--------------|---|-----|

| Exterior | OutsideFeatures | ParkingGarage  | InteriorFeatures     |
|----------|-----------------|----------------|----------------------|
| Brick    | Loading Dock    | 6 to 10 Spaces | 220 Volt Electricity |
|          | Truck Door      |                | Restroom             |
|          |                 |                | Storage              |