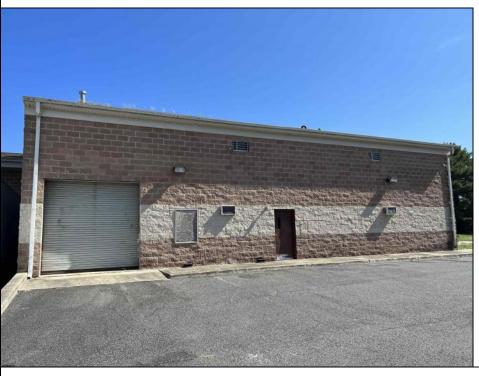

## **COMMENTS**

Huge 2 stories warehouse in Pleasantville, approximate 5000 sq feet, zoning has been approved for Cannabis cultivation. Convenience location, close to highway, AC and Philadephia. This is a package deal, including the warehouse and 2 pieces of land. They are in BL#374, Lot #9, 14, & 33 Previous use as a commercial kitchen and distribution facility. Selling AS Is condition, but have a lot of possibilities for \$\$\$\$\$! Neither the seller or listing agent make any representation as to the accuracy of any information contained herein. Buyer must conduct their own due diligence, verification, research and inspections and are relying solely on the results thereof. PROPERTY DETAILS

|          | 1 1101 -        | IN I DE IAILO  |                      |
|----------|-----------------|----------------|----------------------|
| Exterior | OutsideFeatures | ParkingGarage  | InteriorFeatures     |
| Brick    | Loading Dock    | 6 to 10 Spaces | 220 Volt Electricity |
|          | Truck Door      |                | Restroom             |
|          |                 |                | Storage              |