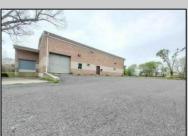

## **COMMENTS**

Huge 2 stories warehouse in Pleasantville, approximate 5000 sq feet, zoning has been approved for Cannabis cultivation. Convenience location, close to highway, AC and Philadephia. This is a package deal, including the warehouse and 2 pieces of land. They are in BL#374, Lot #9, 14, & 33 Previous use as a commercial kitchen and distribution facility. Selling AS Is condition, but have a lot of possibilities for \$\$\$\$\$! Neither the seller or listing agent make any representation as to the accuracy of any information contained herein. Buyer must conduct their own due diligence, verification, research and inspections and are relying solely on the results thereof. PROPERTY DETAILS

|          | 1 1101 -        | IN I DE IAILO  |                      |
|----------|-----------------|----------------|----------------------|
| Exterior | OutsideFeatures | ParkingGarage  | InteriorFeatures     |
| Brick    | Loading Dock    | 6 to 10 Spaces | 220 Volt Electricity |
|          | Truck Door      |                | Restroom             |
|          |                 |                | Storage              |