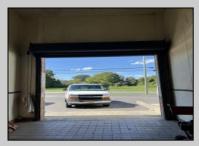

## **COMMENTS**

Huge 2 stories warehouse in Pleasantville, approximate 5000 sq feet, zoning has been approved for Cannabis cultivation. Convenience location, close to highway, AC and Philadephia. This is a package deal, including the warehouse and 2 pieces of land. They are in BL#374, Lot #9, 14, & 33 Previous use as a commercial kitchen and distribution facility. Selling AS Is condition, but have a lot of possibilities for \$\$\$\$\$! Neither the seller or listing agent make any representation as to the accuracy of any information contained herein. Buyer must conduct their own due diligence, verification, research and inspections and are relying solely on the results thereof. PROPERTY DETAILS

|          | 1 1101 -        | IN I DE IAILO  |                      |
|----------|-----------------|----------------|----------------------|
| Exterior | OutsideFeatures | ParkingGarage  | InteriorFeatures     |
| Brick    | Loading Dock    | 6 to 10 Spaces | 220 Volt Electricity |
|          | Truck Door      |                | Restroom             |
|          |                 |                | Storage              |