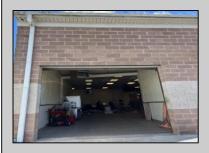

## **COMMENTS**

Huge 2 stories warehouse in Pleasantville, approximate 5000 sq feet, zoning has been approved for Cannabis cultivation. Convenience location, close to highway, AC and Philadephia. This is a package deal, including the warehouse and 2 pieces of land. They are in BL#374, Lot #9, 14, & 33 Previous use as a commercial kitchen and distribution facility. Selling AS Is condition, but have a lot of possibilities for \$\$\$\$\$! Neither the seller or listing agent make any representation as to the accuracy of any information contained herein. Buyer must conduct their own due diligence, verification, research and inspections and are relying solely on the results thereof. PROPERTY DETAILS

|          | 1 1101 -        | IN I DE IAILO  |                      |
|----------|-----------------|----------------|----------------------|
| Exterior | OutsideFeatures | ParkingGarage  | InteriorFeatures     |
| Brick    | Loading Dock    | 6 to 10 Spaces | 220 Volt Electricity |
|          | Truck Door      |                | Restroom             |
|          |                 |                | Storage              |