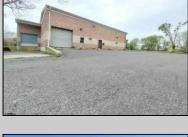

## **COMMENTS**

Huge 2 stories warehouse in Pleasantville, approximate 5000 sq feet, zoning has been approved for Cannabis cultivation. Convenience location, close to highway, AC and Philadephia. This is a package deal, including the warehouse and 2 pieces of land. They are in BL#374, Lot #9, 14, & 33 Previous use as a commercial kitchen and distribution facility. Selling AS Is condition, but have a lot of possibilities for \$\$\$\$\$! Neither the seller or listing agent make any representation as to the accuracy of any information contained herein. Buyer must conduct their own due diligence, verification, research and inspections and are relying solely on the results thereof. PROPERTY DETAILS

|          | 1 1101 -        | IN I DE IAILO  |                      |
|----------|-----------------|----------------|----------------------|
| Exterior | OutsideFeatures | ParkingGarage  | InteriorFeatures     |
| Brick    | Loading Dock    | 6 to 10 Spaces | 220 Volt Electricity |
|          | Truck Door      |                | Restroom             |
|          |                 |                | Storage              |