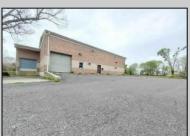

## COMMENTS

Huge 2 stories warehouse in Pleasantville, approximate 5000 sq feet, zoning has been approved for Cannabis cultivation. Convenience location, close to highway, AC and Philadephia. This is a package deal, including the warehouse and 2 pieces of land. They are in BL#374, Lot #9, 14, & 33 Previous use as a commercial kitchen and distribution facility. Selling AS Is condition, but have a lot of possibilities for \$\$\$\$! Neither the seller or listing agent make any representation as to the accuracy of any information contained herein. Buyer must conduct their own due diligence, verification, research and inspections and are relying solely on the results thereof.

PROPERTY DETAILS

Exterior OutsideFeatures ParkingGarage InteriorFeatures
Brick Loading Dock 6 to 10 Spaces 220 Volt Electricity
Truck Door Restroom

k Door Restroo Storage

Basement Water Sewer
Slab Public Public Sewer