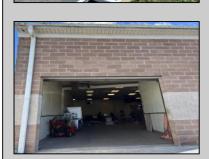

## COMMENTS

Huge 2 stories warehouse in Pleasantville, approximate 5000 sq feet, zoning has been approved for Cannabis cultivation. Convenience location, close to highway, AC and Philadephia. This is a package deal, including the warehouse and 2 pieces of land. They are in BL#374, Lot #9, 14, & 33 Previous use as a commercial kitchen and distribution facility. Selling AS Is condition, but have a lot of possibilities for \$\$\$\$! Neither the seller or listing agent make any representation as to the accuracy of any information contained herein. Buyer must conduct their own due diligence, verification, research and inspections and are relying solely on the results thereof.

PROPERTY DETAILS

Exterior OutsideFeatures ParkingGarage InteriorFeatures
Brick Loading Dock 6 to 10 Spaces 220 Volt Electricity
Truck Door Restroom

k Door Restroo Storage

Basement Water Sewer
Slab Public Public Sewer