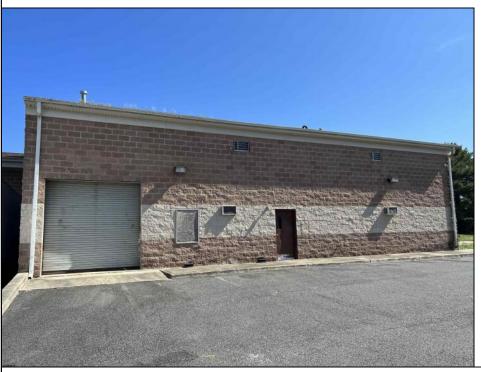

## COMMENTS

Huge 2 stories warehouse in Pleasantville, approximate 5000 sq feet, zoning has been approved for Cannabis cultivation. Convenience location, close to highway, AC and Philadephia. This is a package deal, including the warehouse and 2 pieces of land. They are in BL#374, Lot #9, 14, & 33 Previous use as a commercial kitchen and distribution facility. Selling AS Is condition, but have a lot of possibilities for \$\$\$\$! Neither the seller or listing agent make any representation as to the accuracy of any information contained herein. Buyer must conduct their own due diligence, verification, research and inspections and are relying solely on the results thereof.

PROPERTY DETAILS

Exterior OutsideFeatures ParkingGarage InteriorFeatures
Brick Loading Dock 6 to 10 Spaces 220 Volt Electricity
Truck Door Restroom

k Door Restroo Storage

Basement Water Sewer
Slab Public Public Sewer