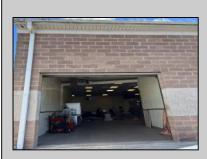

| PROPERTY DETAILS |                            |                |                                             |
|------------------|----------------------------|----------------|---------------------------------------------|
| Exterior         | OutsideFeatures            | ParkingGarage  | InteriorFeatures                            |
| Brick            | Loading Dock<br>Truck Door | 6 to 10 Spaces | 220 Volt Electricity<br>Restroom<br>Storage |