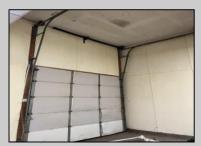

| PROPERTY DETAILS |                            |                |                                             |
|------------------|----------------------------|----------------|---------------------------------------------|
| Exterior         | OutsideFeatures            | ParkingGarage  | InteriorFeatures                            |
| Brick            | Loading Dock<br>Truck Door | 6 to 10 Spaces | 220 Volt Electricity<br>Restroom<br>Storage |