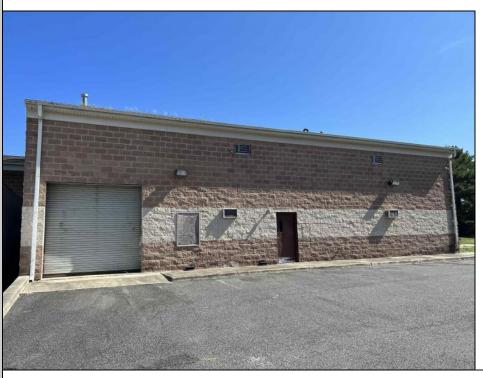

## **COMMENTS**

Huge 2 stories warehouse in Pleasantville, approximate 5000 sq feet, zoning has been approved for Cannabis cultivation. Convenience location, close to highway, AC and Philadephia. This is a package deal, including the warehouse and 2 pieces of land. They are in BL#374, Lot #9, 14, & 33 Previous use as a commercial kitchen and distribution facility. Selling AS Is condition, but have a lot of possibilities for \$\$\$\$! Neither the seller or listing agent make any representation as to the accuracy of any information contained herein. Buyer must conduct their own due diligence, verification, research and inspections and are relying solely on the results thereof.

| PROPERTY DETAILS |                            |                |                                             |
|------------------|----------------------------|----------------|---------------------------------------------|
| Exterior         | OutsideFeatures            | ParkingGarage  | InteriorFeatures                            |
| Brick            | Loading Dock<br>Truck Door | 6 to 10 Spaces | 220 Volt Electricity<br>Restroom<br>Storage |