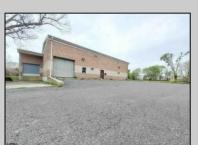

## **COMMENTS**

Huge 2 stories warehouse in Pleasantville, approximate 5000 sq feet, zoning has been approved for Cannabis cultivation. Convenience location, close to highway, AC and Philadephia. This is a package deal, including the warehouse and 2 pieces of land. They are in BL#374, Lot #9, 14, & 33 Previous use as a commercial kitchen and distribution facility. Selling AS Is condition, but have a lot of possibilities for \$\$\$\$! Neither the seller or listing agent make any representation as to the accuracy of any information contained herein. Buyer must conduct their own due diligence, verification, research and inspections and are relying solely on the results thereof.

| PROPERTY DETAILS |                            |                |                                             |
|------------------|----------------------------|----------------|---------------------------------------------|
| Exterior         | OutsideFeatures            | ParkingGarage  | InteriorFeatures                            |
| Brick            | Loading Dock<br>Truck Door | 6 to 10 Spaces | 220 Volt Electricity<br>Restroom<br>Storage |