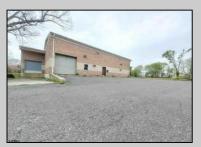

## **COMMENTS**

Huge 2 stories warehouse in Pleasantville, approximate 5000 sq feet, zoning has been approved for Cannabis cultivation. Convenience location, close to highway, AC and Philadephia. This is a package deal, including the warehouse and 2 pieces of land. They are in BL#374, Lot #9, 14, & 33 Previous use as a commercial kitchen and distribution facility. Selling AS Is condition, but have a lot of possibilities for \$\$\$\$! Neither the seller or listing agent make any representation as to the accuracy of any information contained herein. Buyer must conduct their own due diligence, verification, research and inspections and are relying solely on the results thereof.

| PROPERTY DETAILS |                            |                |                                             |
|------------------|----------------------------|----------------|---------------------------------------------|
| Exterior         | OutsideFeatures            | ParkingGarage  | InteriorFeatures                            |
| Brick            | Loading Dock<br>Truck Door | 6 to 10 Spaces | 220 Volt Electricity<br>Restroom<br>Storage |