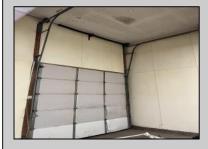

## **COMMENTS**

Huge 2 stories warehouse in Pleasantville, approximate 5000 sq feet, zoning has been approved for Cannabis cultivation. Convenience location, close to highway, AC and Philadephia. This is a package deal, including the warehouse and 2 pieces of land. They are in BL#374, Lot #9, 14, & 33 Previous use as a commercial kitchen and distribution facility. Selling AS Is condition, but have a lot of possibilities for \$\$\$\$! Neither the seller or listing agent make any representation as to the accuracy of any information contained herein. Buyer must conduct their own due diligence, verification, research and inspections and are relying solely on the results thereof.

| PROPERTY DETAILS |                            |                |                                             |
|------------------|----------------------------|----------------|---------------------------------------------|
| Exterior         | OutsideFeatures            | ParkingGarage  | InteriorFeatures                            |
| Brick            | Loading Dock<br>Truck Door | 6 to 10 Spaces | 220 Volt Electricity<br>Restroom<br>Storage |