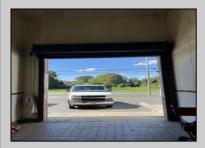

## **COMMENTS**

Huge 2 stories warehouse in Pleasantville, approximate 5000 sq feet, zoning has been approved for Cannabis cultivation. Convenience location, close to highway, AC and Philadephia. This is a package deal, including the warehouse and 2 pieces of land. They are in BL#374, Lot #9, 14, & 33 Previous use as a commercial kitchen and distribution facility. Selling AS Is condition, but have a lot of possibilities for \$\$\$\$! Neither the seller or listing agent make any representation as to the accuracy of any information contained herein. Buyer must conduct their own due diligence, verification, research and inspections and are relying solely on the results thereof.

| PROPERTY DETAILS |                            |                |                                             |
|------------------|----------------------------|----------------|---------------------------------------------|
| Exterior         | OutsideFeatures            | ParkingGarage  | InteriorFeatures                            |
| Brick            | Loading Dock<br>Truck Door | 6 to 10 Spaces | 220 Volt Electricity<br>Restroom<br>Storage |