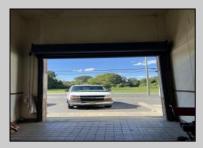

## **COMMENTS**

Huge 2 stories warehouse in Pleasantville, approximate 5000 sq feet, zoning has been approved for Cannabis cultivation. Convenience location, close to highway, AC and Philadephia. This is a package deal, including the warehouse and 2 pieces of land. They are in BL#374, Lot #9, 14, & 33 Previous use as a commercial kitchen and distribution facility. Selling AS Is condition, but have a lot of possibilities for \$\$\$\$! Neither the seller or listing agent make any representation as to the accuracy of any information contained herein. Buyer must conduct their own due diligence, verification, research and inspections and are relying solely on the results thereof.

|  |   | PR | OP | 'EK | ΙY | DΕ | IA | ILS |
|--|---|----|----|-----|----|----|----|-----|
|  | _ |    |    |     | _  |    |    | _   |

| Exterior | OutsideFeatures | ParkingGarage  | InteriorFeatures     |
|----------|-----------------|----------------|----------------------|
| Brick    | Loading Dock    | 6 to 10 Spaces | 220 Volt Electricity |
|          | Truck Door      |                | Restroom             |
|          |                 |                | Storage              |