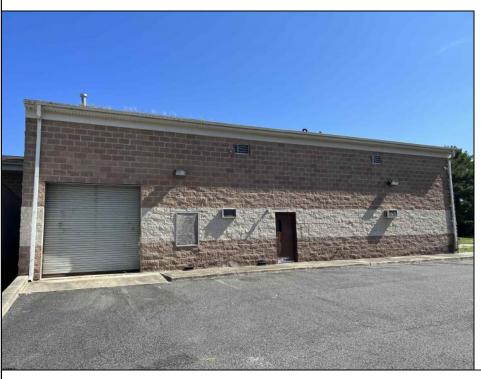

## **COMMENTS**

Huge 2 stories warehouse in Pleasantville, approximate 5000 sq feet, zoning has been approved for Cannabis cultivation. Convenience location, close to highway, AC and Philadephia. This is a package deal, including the warehouse and 2 pieces of land. They are in BL#374, Lot #9, 14, & 33 Previous use as a commercial kitchen and distribution facility. Selling AS Is condition, but have a lot of possibilities for \$\$\$\$! Neither the seller or listing agent make any representation as to the accuracy of any information contained herein. Buyer must conduct their own due diligence, verification, research and inspections and are relying solely on the results thereof.

|  |   | PR | OP | 'EK | ΙY | DΕ | IA | ILS |
|--|---|----|----|-----|----|----|----|-----|
|  | _ |    |    |     | _  |    |    | _   |

| Exterior | OutsideFeatures | ParkingGarage  | InteriorFeatures     |
|----------|-----------------|----------------|----------------------|
| Brick    | Loading Dock    | 6 to 10 Spaces | 220 Volt Electricity |
|          | Truck Door      |                | Restroom             |
|          |                 |                | Storage              |