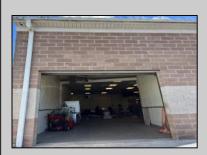

## **COMMENTS**

Huge 2 stories warehouse in Pleasantville, approximate 5000 sq feet, zoning has been approved for Cannabis cultivation. Convenience location, close to highway, AC and Philadephia. This is a package deal, including the warehouse and 2 pieces of land. They are in BL#374, Lot #9, 14, & 33 Previous use as a commercial kitchen and distribution facility. Selling AS Is condition, but have a lot of possibilities for \$\$\$\$! Neither the seller or listing agent make any representation as to the accuracy of any information contained herein. Buyer must conduct their own due diligence, verification, research and inspections and are relying solely on the results thereof.

|  |   | PR | OP | 'EK | ΙY | DΕ | IA | ILS |
|--|---|----|----|-----|----|----|----|-----|
|  | _ |    |    |     | _  |    |    | _   |

| Exterior | OutsideFeatures | ParkingGarage  | InteriorFeatures     |
|----------|-----------------|----------------|----------------------|
| Brick    | Loading Dock    | 6 to 10 Spaces | 220 Volt Electricity |
|          | Truck Door      |                | Restroom             |
|          |                 |                | Storage              |