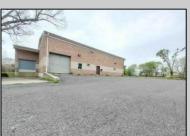

## **COMMENTS**

Huge 2 stories warehouse in Pleasantville, approximate 5000 sq feet, zoning has been approved for Cannabis cultivation. Convenience location, close to highway, AC and Philadephia. This is a package deal, including the warehouse and 2 pieces of land. They are in BL#374, Lot #9, 14, & 33 Previous use as a commercial kitchen and distribution facility. Selling AS Is condition, but have a lot of possibilities for \$\$\$\$! Neither the seller or listing agent make any representation as to the accuracy of any information contained herein. Buyer must conduct their own due diligence, verification, research and inspections and are relying solely on the results thereof.

|  |   | PR | OP | 'EK | ΙY | DΕ | IA | ILS |
|--|---|----|----|-----|----|----|----|-----|
|  | _ |    |    |     | _  |    |    | _   |

| Exterior | OutsideFeatures | ParkingGarage  | InteriorFeatures     |
|----------|-----------------|----------------|----------------------|
| Brick    | Loading Dock    | 6 to 10 Spaces | 220 Volt Electricity |
|          | Truck Door      |                | Restroom             |
|          |                 |                | Storage              |