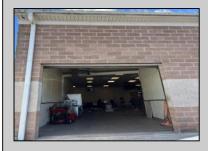

| Exterior |  |
|----------|--|
| Brick    |  |

OutsideFeatures Loading Dock Truck Door ParkingGarage InteriorFeatures 6 to 10 Spaces 220 Volt Electricity Restroom Storage

Basement Slab Water Public Sewer Public Sewer