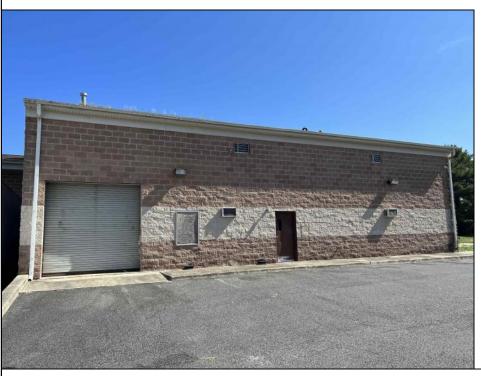

## **COMMENTS**

Huge 2 stories warehouse in Pleasantville, approximate 5000 sq feet, zoning has been approved for Cannabis cultivation. Convenience location, close to highway, AC and Philadephia. This is a package deal, including the warehouse and 2 pieces of land. They are in BL#374, Lot #9, 14, & 33 Previous use as a commercial kitchen and distribution facility. Selling AS Is condition, but have a lot of possibilities for \$\$\$\$\$! Neither the seller or listing agent make any representation as to the accuracy of any information contained herein. Buyer must conduct their own due diligence, verification, research and inspections and are relying solely on the results thereof.

|          | PROPERTY DETAILS |                |  |
|----------|------------------|----------------|--|
| Exterior | OutsideFeatures  | ParkingGarage  |  |
| Brick    | Loading Dock     | 6 to 10 Spaces |  |

Loading Dock Truck Door

InteriorFeatures 220 Volt Electricity 6 to 10 Spaces Restroom Storage

Water Basement Sewer Slab Public Public Sewer

Ask for Jeremy Kershbaumer Berger Realty Inc 3160 Asbury Avenue, Ocean City Call: 609-399-0076 Email to: jek@bergerrealty.com