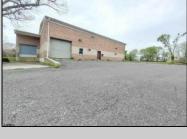

## **COMMENTS**

Huge 2 stories warehouse in Pleasantville, approximate 5000 sq feet, zoning has been approved for Cannabis cultivation. Convenience location, close to highway, AC and Philadephia. This is a package deal, including the warehouse and 2 pieces of land. They are in BL#374, Lot #9, 14, & 33 Previous use as a commercial kitchen and distribution facility. Selling AS Is condition, but have a lot of possibilities for \$\$\$\$\$! Neither the seller or listing agent make any representation as to the accuracy of any information contained herein. Buyer must conduct their own due diligence, verification, research and inspections and are relying solely on the results thereof.

|          | PROPERTY DETAILS |                |  |
|----------|------------------|----------------|--|
| Exterior | OutsideFeatures  | ParkingGarage  |  |
| Brick    | Loading Dock     | 6 to 10 Spaces |  |