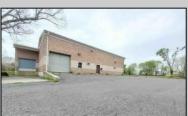

## **COMMENTS**

Huge 2 stories warehouse in Pleasantville, approximate 5000 sq feet, zoning has been approved for Cannabis cultivation. Convenience location, close to highway, AC and Philadephia. This is a package deal, including the warehouse and 2 pieces of land. They are in BL#374, Lot #9, 14, & 33 Previous use as a commercial kitchen and distribution facility. Selling AS Is condition, but have a lot of possibilities for \$\$\$\$\$! Neither the seller or listing agent make any representation as to the accuracy of any information contained herein. Buyer must conduct their own due diligence, verification, research and inspections and are relying solely on the results thereof.