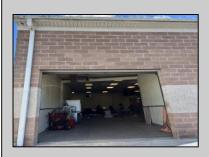

## **COMMENTS**

Huge 2 stories warehouse in Pleasantville, approximate 5000 sq feet, zoning has been approved for Cannabis cultivation. Convenience location, close to highway, AC and Philadephia. This is a package deal, including the warehouse and 2 pieces of land. They are in BL#374, Lot #9, 14, & 33 Previous use as a commercial kitchen and distribution facility. Selling AS Is condition, but have a lot of possibilities for \$\$\$\$! Neither the seller or listing agent make any representation as to the accuracy of any information contained herein. Buyer must conduct their own due diligence, verification, research and inspections and are relying solely on the results thereof.

| PROPERTY DETAILS |                            |                |                                             |
|------------------|----------------------------|----------------|---------------------------------------------|
| Exterior         | OutsideFeatures            | ParkingGarage  | InteriorFeatures                            |
| Brick            | Loading Dock<br>Truck Door | 6 to 10 Spaces | 220 Volt Electricity<br>Restroom<br>Storage |