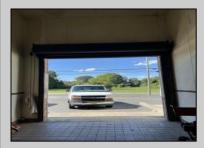

## **COMMENTS**

Huge 2 stories warehouse in Pleasantville, approximate 5000 sq feet, zoning has been approved for Cannabis cultivation. Convenience location, close to highway, AC and Philadephia. This is a package deal, including the warehouse and 2 pieces of land. They are in BL#374, Lot #9, 14, & 33 Previous use as a commercial kitchen and distribution facility. Selling AS Is condition, but have a lot of possibilities for \$\$\$\$! Neither the seller or listing agent make any representation as to the accuracy of any information contained herein. Buyer must conduct their own due diligence, verification, research and inspections and are relying solely on the results thereof.

| PROPERTY DETAILS |                            |                |                                             |
|------------------|----------------------------|----------------|---------------------------------------------|
| Exterior         | OutsideFeatures            | ParkingGarage  | InteriorFeatures                            |
| Brick            | Loading Dock<br>Truck Door | 6 to 10 Spaces | 220 Volt Electricity<br>Restroom<br>Storage |