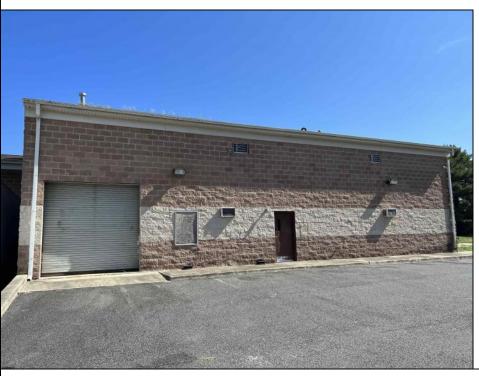

## **COMMENTS**

Huge 2 stories warehouse in Pleasantville, approximate 5000 sq feet, zoning has been approved for Cannabis cultivation. Convenience location, close to highway, AC and Philadephia. This is a package deal, including the warehouse and 2 pieces of land. They are in BL#374, Lot #9, 14, & 33 Previous use as a commercial kitchen and distribution facility. Selling AS Is condition, but have a lot of possibilities for \$\$\$\$! Neither the seller or listing agent make any representation as to the accuracy of any information contained herein. Buyer must conduct their own due diligence, verification, research and inspections and are relying solely on the results thereof.

| PROPERTY DETAILS |                            |                |                                             |
|------------------|----------------------------|----------------|---------------------------------------------|
| Exterior         | OutsideFeatures            | ParkingGarage  | InteriorFeatures                            |
| Brick            | Loading Dock<br>Truck Door | 6 to 10 Spaces | 220 Volt Electricity<br>Restroom<br>Storage |