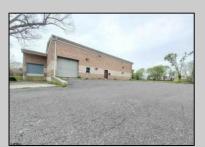

## **COMMENTS**

Huge 2 stories warehouse in Pleasantville, approximate 5000 sq feet, zoning has been approved for Cannabis cultivation. Convenience location, close to highway, AC and Philadephia. This is a package deal, including the warehouse and 2 pieces of land. They are in BL#374, Lot #9, 14, & 33 Previous use as a commercial kitchen and distribution facility. Selling AS Is condition, but have a lot of possibilities for \$\$\$\$! Neither the seller or listing agent make any representation as to the accuracy of any information contained herein. Buyer must conduct their own due diligence, verification, research and inspections and are relying solely on the results thereof.

| PROPERTY DETAILS |                            |                |                                             |
|------------------|----------------------------|----------------|---------------------------------------------|
| Exterior         | OutsideFeatures            | ParkingGarage  | InteriorFeatures                            |
| Brick            | Loading Dock<br>Truck Door | 6 to 10 Spaces | 220 Volt Electricity<br>Restroom<br>Storage |