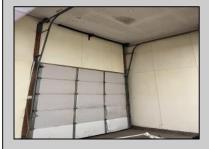

## **COMMENTS**

Huge 2 stories warehouse in Pleasantville, approximate 5000 sq feet, zoning has been approved for Cannabis cultivation. Convenience location, close to highway, AC and Philadephia. This is a package deal, including the warehouse and 2 pieces of land. They are in BL#374, Lot #9, 14, & 33 Previous use as a commercial kitchen and distribution facility. Selling AS Is condition, but have a lot of possibilities for \$\$\$\$! Neither the seller or listing agent make any representation as to the accuracy of any information contained herein. Buyer must conduct their own due diligence, verification, research and inspections and are relying solely on the results thereof.

| PROPERTY DETAILS |                            |                |                                             |
|------------------|----------------------------|----------------|---------------------------------------------|
| Exterior         | OutsideFeatures            | ParkingGarage  | InteriorFeatures                            |
| Brick            | Loading Dock<br>Truck Door | 6 to 10 Spaces | 220 Volt Electricity<br>Restroom<br>Storage |