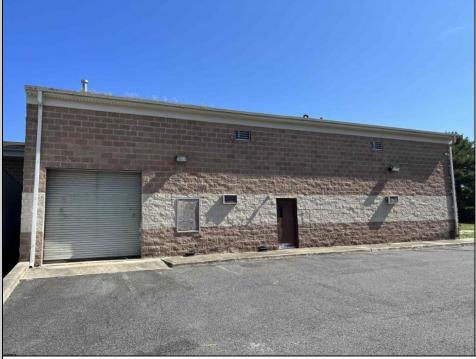

## COMMENTS

Huge 2 stories warehouse in Pleasantville, approximate 5000 sq feet, zoning has been approved for Cannabis cultivation. Convenience location, close to highway, AC and Philadephia. This is a package deal, including the warehouse and 2 pieces of land. They are in BL#374, Lot #9, 14, & 33 Previous use as a commercial kitchen and distribution facility. Selling AS Is condition, but have a lot of possibilities for \$\$\$\$? Neither the seller or listing agent make any representation as to the accuracy of any information contained herein. Buyer must conduct their own due diligence, verification, research and inspections and are relying solely on the results thereof.

| Exterior |  |
|----------|--|
| Brick    |  |
|          |  |

OutsideFeatures Loading Dock Truck Door ParkingGarage InteriorFeatures 6 to 10 Spaces 220 Volt Electricity Restroom Storage

Basement Slab Water Public Sewer Public Sewer