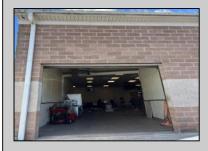

## COMMENTS

Huge 2 stories warehouse in Pleasantville, approximate 5000 sq feet, zoning has been approved for Cannabis cultivation. Convenience location, close to highway, AC and Philadephia. This is a package deal, including the warehouse and 2 pieces of land. They are in BL#374, Lot #9, 14, & 33 Previous use as a commercial kitchen and distribution facility. Selling AS Is condition, but have a lot of possibilities for \$\$\$\$? Neither the seller or listing agent make any representation as to the accuracy of any information contained herein. Buyer must conduct their own due diligence, verification, research and inspections and are relying solely on the results thereof.

| Exterior |  |
|----------|--|
| Brick    |  |
|          |  |

OutsideFeatures Loading Dock Truck Door ParkingGarage InteriorFeatures 6 to 10 Spaces 220 Volt Electricity Restroom Storage

Basement Slab Water Public Sewer Public Sewer