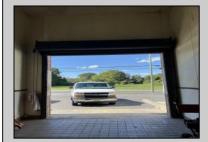

## COMMENTS

Huge 2 stories warehouse in Pleasantville, approximate 5000 sq feet, zoning has been approved for Cannabis cultivation. Convenience location, close to highway, AC and Philadephia. This is a package deal, including the warehouse and 2 pieces of land. They are in BL#374, Lot #9, 14, & 33 Previous use as a commercial kitchen and distribution facility. Selling AS Is condition, but have a lot of possibilities for \$\$\$\$? Neither the seller or listing agent make any representation as to the accuracy of any information contained herein. Buyer must conduct their own due diligence, verification, research and inspections and are relying solely on the results thereof.

| Exterior |  |
|----------|--|
| Brick    |  |
|          |  |

OutsideFeatures Loading Dock Truck Door ParkingGarage InteriorFeatures 6 to 10 Spaces 220 Volt Electricity Restroom Storage

Basement Slab Water Public Sewer Public Sewer