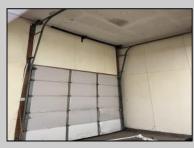

## COMMENTS

Huge 2 stories warehouse in Pleasantville, approximate 5000 sq feet, zoning has been approved for Cannabis cultivation. Convenience location, close to highway, AC and Philadephia. This is a package deal, including the warehouse and 2 pieces of land. They are in BL#374, Lot #9, 14, & 33 Previous use as a commercial kitchen and distribution facility. Selling AS Is condition, but have a lot of possibilities for \$\$\$\$? Neither the seller or listing agent make any representation as to the accuracy of any information contained herein. Buyer must conduct their own due diligence, verification, research and inspections and are relying solely on the results thereof.

| Exterior |  |
|----------|--|
| Brick    |  |
|          |  |

OutsideFeatures Loading Dock Truck Door ParkingGarage InteriorFeatures 6 to 10 Spaces 220 Volt Electricity Restroom Storage

Basement Slab Water Public Sewer Public Sewer