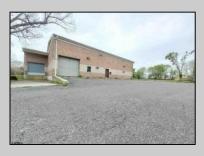

## COMMENTS

Huge 2 stories warehouse in Pleasantville, approximate 5000 sq feet, zoning has been approved for Cannabis cultivation. Convenience location, close to highway, AC and Philadephia. This is a package deal, including the warehouse and 2 pieces of land. They are in BL#374, Lot #9, 14, & 33 Previous use as a commercial kitchen and distribution facility. Selling AS Is condition, but have a lot of possibilities for \$\$\$\$? Neither the seller or listing agent make any representation as to the accuracy of any information contained herein. Buyer must conduct their own due diligence, verification, research and inspections and are relying solely on the results thereof.

| Exterior |  |
|----------|--|
| Brick    |  |
|          |  |

OutsideFeatures Loading Dock Truck Door ParkingGarage InteriorFeatures 6 to 10 Spaces 220 Volt Electricity Restroom Storage

Basement Slab Water Public Sewer Public Sewer