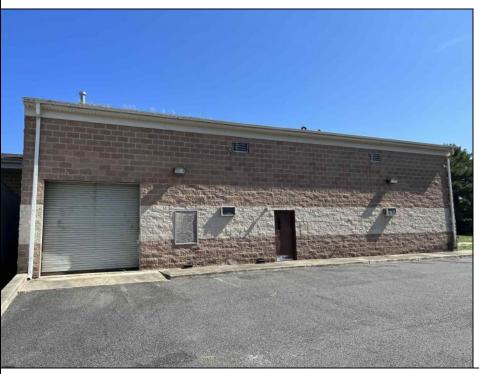

## **COMMENTS**

Huge 2 stories warehouse in Pleasantville, approximate 5000 sq feet, zoning has been approved for Cannabis cultivation. Convenience location, close to highway, AC and Philadephia. This is a package deal, including the warehouse and 2 pieces of land. They are in BL#374, Lot #9, 14, & 33 Previous use as a commercial kitchen and distribution facility. Selling AS Is condition, but have a lot of possibilities for \$\$\$\$! Neither the seller or listing agent make any representation as to the accuracy of any information contained herein. Buyer must conduct their own due diligence, verification, research and inspections and are relying solely on the results thereof.

| THOI ENTI DETAILS |                            |                |                                  |
|-------------------|----------------------------|----------------|----------------------------------|
| Exterior          | OutsideFeatures            | ParkingGarage  | InteriorFeatures                 |
| Brick             | Loading Dock<br>Truck Door | 6 to 10 Spaces | 220 Volt Electricity<br>Restroom |
|                   |                            |                | Storage                          |