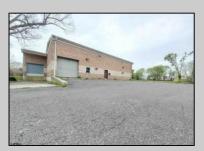

## **COMMENTS**

Huge 2 stories warehouse in Pleasantville, approximate 5000 sq feet, zoning has been approved for Cannabis cultivation. Convenience location, close to highway, AC and Philadephia. This is a package deal, including the warehouse and 2 pieces of land. They are in BL#374, Lot #9, 14, & 33 Previous use as a commercial kitchen and distribution facility. Selling AS Is condition, but have a lot of possibilities for \$\$\$\$! Neither the seller or listing agent make any representation as to the accuracy of any information contained herein. Buyer must conduct their own due diligence, verification, research and inspections and are relying solely on the results thereof.

| THOI ENTI DETAILS |                            |                |                                  |
|-------------------|----------------------------|----------------|----------------------------------|
| Exterior          | OutsideFeatures            | ParkingGarage  | InteriorFeatures                 |
| Brick             | Loading Dock<br>Truck Door | 6 to 10 Spaces | 220 Volt Electricity<br>Restroom |
|                   |                            |                | Storage                          |