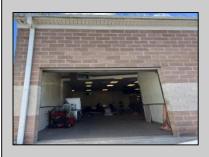

| THOI ENTI DETAILS |                            |                |                                  |
|-------------------|----------------------------|----------------|----------------------------------|
| Exterior          | OutsideFeatures            | ParkingGarage  | InteriorFeatures                 |
| Brick             | Loading Dock<br>Truck Door | 6 to 10 Spaces | 220 Volt Electricity<br>Restroom |
|                   |                            |                | Storage                          |