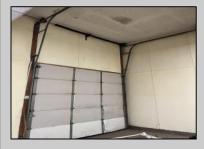

## **COMMENTS**

Huge 2 stories warehouse in Pleasantville, approximate 5000 sq feet, zoning has been approved for Cannabis cultivation. Convenience location, close to highway, AC and Philadephia. This is a package deal, including the warehouse and 2 pieces of land. They are in BL#374, Lot #9, 14, & 33 Previous use as a commercial kitchen and distribution facility. Selling AS Is condition, but have a lot of possibilities for \$\$\$\$! Neither the seller or listing agent make any representation as to the accuracy of any information contained herein. Buyer must conduct their own due diligence, verification, research and inspections and are relying solely on the results thereof.

| THOI ENTI DETAILS |                            |                |                                  |
|-------------------|----------------------------|----------------|----------------------------------|
| Exterior          | OutsideFeatures            | ParkingGarage  | InteriorFeatures                 |
| Brick             | Loading Dock<br>Truck Door | 6 to 10 Spaces | 220 Volt Electricity<br>Restroom |
|                   |                            |                | Storage                          |