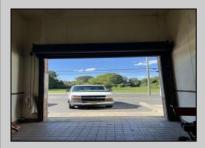

## **COMMENTS**

Huge 2 stories warehouse in Pleasantville, approximate 5000 sq feet, zoning has been approved for Cannabis cultivation. Convenience location, close to highway, AC and Philadephia. This is a package deal, including the warehouse and 2 pieces of land. They are in BL#374, Lot #9, 14, & 33 Previous use as a commercial kitchen and distribution facility. Selling AS Is condition, but have a lot of possibilities for \$\$\$\$! Neither the seller or listing agent make any representation as to the accuracy of any information contained herein. Buyer must conduct their own due diligence, verification, research and inspections and are relying solely on the results thereof.

| THOI ENTI DETAILS |                            |                |                                  |
|-------------------|----------------------------|----------------|----------------------------------|
| Exterior          | OutsideFeatures            | ParkingGarage  | InteriorFeatures                 |
| Brick             | Loading Dock<br>Truck Door | 6 to 10 Spaces | 220 Volt Electricity<br>Restroom |
|                   |                            |                | Storage                          |