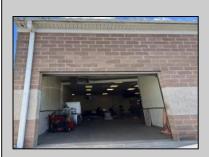

## **COMMENTS**

Huge 2 stories warehouse in Pleasantville, approximate 5000 sq feet, zoning has been approved for Cannabis cultivation. Convenience location, close to highway, AC and Philadephia. This is a package deal, including the warehouse and 2 pieces of land. They are in BL#374, Lot #9, 14, & 33 Previous use as a commercial kitchen and distribution facility. Selling AS Is condition, but have a lot of possibilities for \$\$\$\$! Neither the seller or listing agent make any representation as to the accuracy of any information contained herein. Buyer must conduct their own due diligence, verification, research and inspections and are relying solely on the results thereof.

| PR   | OPI          | ERT | V D | FT. | ΔΙΙ       | 9 |
|------|--------------|-----|-----|-----|-----------|---|
| 1 11 | <b>O</b> 1 1 |     | י י |     | <u>au</u> | _ |

| Exterior | OutsideFeatures | ParkingGarage  | InteriorFeatures     |
|----------|-----------------|----------------|----------------------|
| Brick    | Loading Dock    | 6 to 10 Spaces | 220 Volt Electricity |
|          | Truck Door      |                | Restroom             |
|          |                 |                | Storage              |