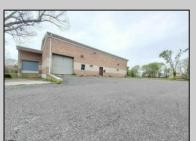

## **COMMENTS**

Huge 2 stories warehouse in Pleasantville, approximate 5000 sq feet, zoning has been approved for Cannabis cultivation. Convenience location, close to highway, AC and Philadephia. This is a package deal, including the warehouse and 2 pieces of land. They are in BL#374, Lot #9, 14, & 33 Previous use as a commercial kitchen and distribution facility. Selling AS Is condition, but have a lot of possibilities for \$\$\$\$! Neither the seller or listing agent make any representation as to the accuracy of any information contained herein. Buyer must conduct their own due diligence, verification, research and inspections and are relying solely on the results thereof.

| PR   | OPI          | ERT | V D | FT. | ΔΙΙ       | 9 |
|------|--------------|-----|-----|-----|-----------|---|
| 1 11 | <b>O</b> 1 1 |     | י י |     | <u>au</u> | _ |

| Exterior | OutsideFeatures | ParkingGarage  | InteriorFeatures     |
|----------|-----------------|----------------|----------------------|
| Brick    | Loading Dock    | 6 to 10 Spaces | 220 Volt Electricity |
|          | Truck Door      |                | Restroom             |
|          |                 |                | Storage              |