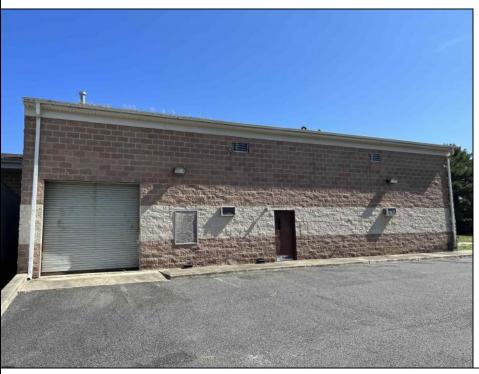

## **COMMENTS**

Huge 2 stories warehouse in Pleasantville, approximate 5000 sq feet, zoning has been approved for Cannabis cultivation. Convenience location, close to highway, AC and Philadephia. This is a package deal, including the warehouse and 2 pieces of land. They are in BL#374, Lot #9, 14, & 33 Previous use as a commercial kitchen and distribution facility. Selling AS Is condition, but have a lot of possibilities for \$\$\$\$! Neither the seller or listing agent make any representation as to the accuracy of any information contained herein. Buyer must conduct their own due diligence, verification, research and inspections and are relying solely on the results thereof.

| PR   | OPI          | ERT | V D | FT. | ΔΙΙ       | 9 |
|------|--------------|-----|-----|-----|-----------|---|
| 1 11 | <b>O</b> 1 1 |     | י י |     | <u>au</u> | _ |

| Exterior | OutsideFeatures | ParkingGarage  | InteriorFeatures     |
|----------|-----------------|----------------|----------------------|
| Brick    | Loading Dock    | 6 to 10 Spaces | 220 Volt Electricity |
|          | Truck Door      |                | Restroom             |
|          |                 |                | Storage              |