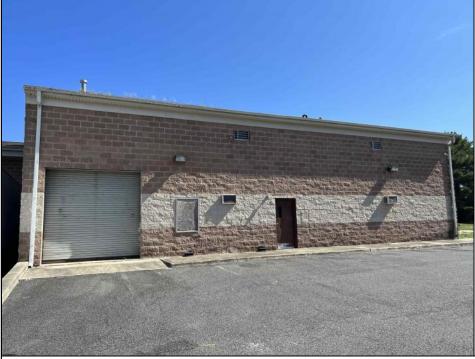

## COMMENTS

Huge 2 stories warehouse in Pleasantville, approximate 5000 sq feet, zoning has been approved for Cannabis cultivation. Convenience location, close to highway, AC and Philadephia. This is a package deal, including the warehouse and 2 pieces of land. They are in BL#374, Lot #9, 14, & 33 Previous use as a commercial kitchen and distribution facility. Selling AS Is condition, but have a lot of possibilities for \$\$\$\$? Neither the seller or listing agent make any representation as to the accuracy of any information contained herein. Buyer must conduct their own due diligence, verification, research and inspections and are relying solely on the results thereof.

| Exterior |  |
|----------|--|
| Brick    |  |

OutsideFeatures Loading Dock Truck Door ParkingGarage InteriorFeatures 6 to 10 Spaces 220 Volt Electricity Restroom Storage

Basement Slab Water Public Sewer Public Sewer