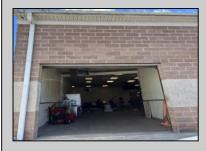

| Exterior |  |
|----------|--|
| Brick    |  |

OutsideFeatures Loading Dock Truck Door ParkingGarage InteriorFeatures 6 to 10 Spaces 220 Volt Electricity Restroom Storage

Basement Slab Water Public Sewer Public Sewer