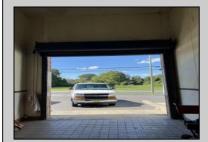

## COMMENTS

Huge 2 stories warehouse in Pleasantville, approximate 5000 sq feet, zoning has been approved for Cannabis cultivation. Convenience location, close to highway, AC and Philadephia. This is a package deal, including the warehouse and 2 pieces of land. They are in BL#374, Lot #9, 14, & 33 Previous use as a commercial kitchen and distribution facility. Selling AS Is condition, but have a lot of possibilities for \$\$\$\$? Neither the seller or listing agent make any representation as to the accuracy of any information contained herein. Buyer must conduct their own due diligence, verification, research and inspections and are relying solely on the results thereof.

| Exterior |  |
|----------|--|
| Brick    |  |

OutsideFeatures Loading Dock Truck Door ParkingGarage InteriorFeatures 6 to 10 Spaces 220 Volt Electricity Restroom Storage

Basement Slab Water Public Sewer Public Sewer