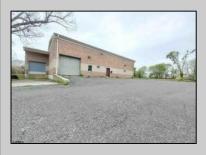

## COMMENTS

Huge 2 stories warehouse in Pleasantville, approximate 5000 sq feet, zoning has been approved for Cannabis cultivation. Convenience location, close to highway, AC and Philadephia. This is a package deal, including the warehouse and 2 pieces of land. They are in BL#374, Lot #9, 14, & 33 Previous use as a commercial kitchen and distribution facility. Selling AS Is condition, but have a lot of possibilities for \$\$\$\$? Neither the seller or listing agent make any representation as to the accuracy of any information contained herein. Buyer must conduct their own due diligence, verification, research and inspections and are relying solely on the results thereof.

| Exterior |  |
|----------|--|
| Brick    |  |

OutsideFeatures Loading Dock Truck Door ParkingGarage InteriorFeatures 6 to 10 Spaces 220 Volt Electricity Restroom Storage

Basement Slab Water Public Sewer Public Sewer