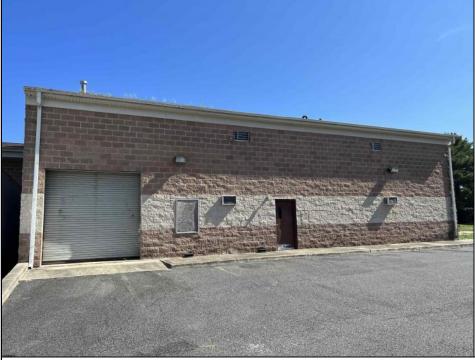

## COMMENTS

Huge 2 stories warehouse in Pleasantville, approximate 5000 sq feet, zoning has been approved for Cannabis cultivation. Convenience location, close to highway, AC and Philadephia. This is a package deal, including the warehouse and 2 pieces of land. They are in BL#374, Lot #9, 14, & 33 Previous use as a commercial kitchen and distribution facility. Selling AS Is condition, but have a lot of possibilities for \$\$\$\$? Neither the seller or listing agent make any representation as to the accuracy of any information contained herein. Buyer must conduct their own due diligence, verification, research and inspections and are relying solely on the results thereof.

Exterior Brick

OutsideFeatures Loading Dock Truck Door

Water

Public

ParkingGarage InteriorFeatures 6 to 10 Spaces 220 Volt Electricity Restroom Storage

Basement Slab Sewer Public Sewer

er ic Sewer

Ask for Dawn Scarlata Berger Realty Inc 1330 Bay Avenue, Ocean City Call: 609-391-1330 Email to: dns@bergerrealty.com