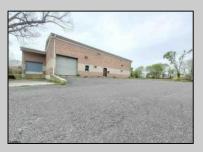

## COMMENTS

Huge 2 stories warehouse in Pleasantville, approximate 5000 sq feet, zoning has been approved for Cannabis cultivation. Convenience location, close to highway, AC and Philadephia. This is a package deal, including the warehouse and 2 pieces of land. They are in BL#374, Lot #9, 14, & 33 Previous use as a commercial kitchen and distribution facility. Selling AS Is condition, but have a lot of possibilities for \$\$\$\$? Neither the seller or listing agent make any representation as to the accuracy of any information contained herein. Buyer must conduct their own due diligence, verification, research and inspections and are relying solely on the results thereof.

Exterior Brick

OutsideFeatures Loading Dock Truck Door

Water

Public

ParkingGarage InteriorFeatures 6 to 10 Spaces 220 Volt Electricity Restroom Storage

Basement Slab Sewer Public Sewer

er ic Sewer

Ask for Dawn Scarlata Berger Realty Inc 1330 Bay Avenue, Ocean City Call: 609-391-1330 Email to: dns@bergerrealty.com