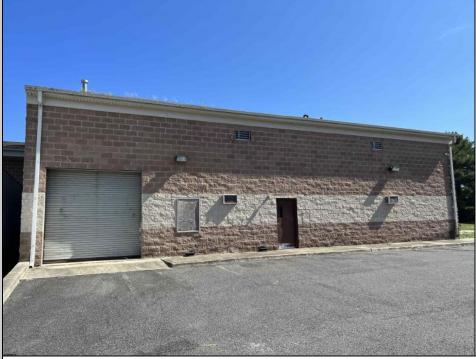

## COMMENTS

Huge 2 stories warehouse in Pleasantville, approximate 5000 sq feet, zoning has been approved for Cannabis cultivation. Convenience location, close to highway, AC and Philadephia. This is a package deal, including the warehouse and 2 pieces of land. They are in BL#374, Lot #9, 14, & 33 Previous use as a commercial kitchen and distribution facility. Selling AS Is condition, but have a lot of possibilities for \$\$\$\$\$! Neither the seller or listing agent make any representation as to the accuracy of any information contained herein. Buyer must conduct their own due diligence, verification, research and inspections and are relying solely on the results thereof. **PROPERTY DETAILS** 

| Exterior |  |
|----------|--|
| Brick    |  |
|          |  |

OutsideFeatures Loading Dock Truck Door

InteriorFeatures ParkingGarage 6 to 10 Spaces 220 Volt Electricity Restroom Storage

Basement Slab

Water Public Sewer Public Sewer