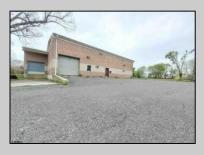

## COMMENTS

Huge 2 stories warehouse in Pleasantville, approximate 5000 sq feet, zoning has been approved for Cannabis cultivation. Convenience location, close to highway, AC and Philadephia. This is a package deal, including the warehouse and 2 pieces of land. They are in BL#374, Lot #9, 14, & 33 Previous use as a commercial kitchen and distribution facility. Selling AS Is condition, but have a lot of possibilities for \$\$\$\$\$! Neither the seller or listing agent make any representation as to the accuracy of any information contained herein. Buyer must conduct their own due diligence, verification, research and inspections and are relying solely on the results thereof. **PROPERTY DETAILS** 

| Exterior |  |
|----------|--|
| Brick    |  |
|          |  |

OutsideFeatures Loading Dock Truck Door

InteriorFeatures ParkingGarage 6 to 10 Spaces 220 Volt Electricity Restroom Storage

Basement Slab

Water Public Sewer Public Sewer