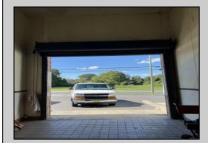

## COMMENTS

Huge 2 stories warehouse in Pleasantville, approximate 5000 sq feet, zoning has been approved for Cannabis cultivation. Convenience location, close to highway, AC and Philadephia. This is a package deal, including the warehouse and 2 pieces of land. They are in BL#374, Lot #9, 14, & 33 Previous use as a commercial kitchen and distribution facility. Selling AS Is condition, but have a lot of possibilities for \$\$\$\$\$! Neither the seller or listing agent make any representation as to the accuracy of any information contained herein. Buyer must conduct their own due diligence, verification, research and inspections and are relying solely on the results thereof. **PROPERTY DETAILS** 

| Exterior |  |
|----------|--|
| Brick    |  |
|          |  |

OutsideFeatures Loading Dock Truck Door

InteriorFeatures ParkingGarage 6 to 10 Spaces 220 Volt Electricity Restroom Storage

Basement Slab

Water Public Sewer Public Sewer