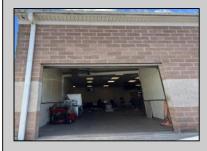

| Exterior |  |
|----------|--|
| Brick    |  |
|          |  |

OutsideFeatures Loading Dock Truck Door

InteriorFeatures ParkingGarage 6 to 10 Spaces 220 Volt Electricity Restroom Storage

Basement Slab

Water Public Sewer Public Sewer