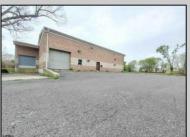

## **COMMENTS**

Huge 2 stories warehouse in Pleasantville, approximate 5000 sq feet, zoning has been approved for Cannabis cultivation. Convenience location, close to highway, AC and Philadephia. This is a package deal, including the warehouse and 2 pieces of land. They are in BL#374, Lot #9, 14, & 33 Previous use as a commercial kitchen and distribution facility. Selling AS Is condition, but have a lot of possibilities for \$\$\$\$\$! Neither the seller or listing agent make any representation as to the accuracy of any information contained herein. Buyer must conduct their own due diligence, verification, research and inspections and are relying solely on the results thereof.