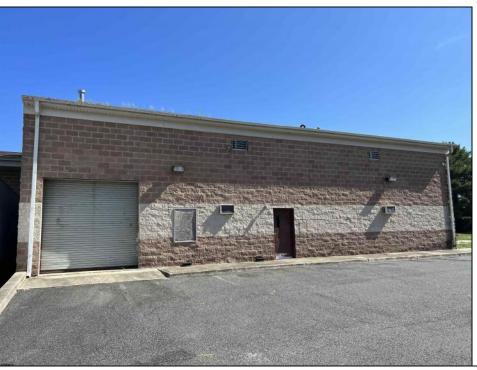

## **COMMENTS**

Huge 2 stories warehouse in Pleasantville, approximate 5000 sq feet, zoning has been approved for Cannabis cultivation. Convenience location, close to highway, AC and Philadephia. This is a package deal, including the warehouse and 2 pieces of land. They are in BL#374, Lot #9, 14, & 33 Previous use as a commercial kitchen and distribution facility. Selling AS Is condition, but have a lot of possibilities for \$\$\$\$\$! Neither the seller or listing agent make any representation as to the accuracy of any information contained herein. Buyer must conduct their own due diligence, verification, research and inspections and are relying solely on the results thereof.

| PRO             | PERTY DETAILS |
|-----------------|---------------|
| OutsideFeatures | ParkingGarage |

InteriorFeatures Exterior 6 to 10 Spaces Brick Loading Dock 220 Volt Electricity Truck Door Restroom

Storage

Water Basement Sewer Public **Public Sewer** Slab

Ask for Duane Jarvis Berger Realty Inc 109 E 55th St., Ocean City Call: 609-399-4211 Email to: dej@bergerrealty.com