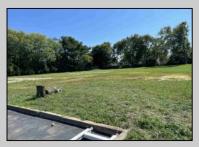

## **COMMENTS**

Huge 2 stories warehouse in Pleasantville, approximate 5000 sq feet, zoning has been approved for Cannabis cultivation. Convenience location, close to highway, AC and Philadephia. This is a package deal, including the warehouse and 2 pieces of land. They are in BL#374, Lot #9, 14, & 33 Previous use as a commercial kitchen and distribution facility. Selling AS Is condition, but have a lot of possibilities for \$\$\$\$! Neither the seller or listing agent make any representation as to the accuracy of any information contained herein. Buyer must conduct their own due diligence, verification, research and inspections and are relying solely on the results thereof.