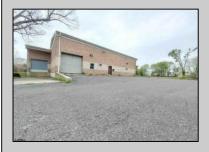

## **COMMENTS**

Huge 2 stories warehouse in Pleasantville, approximate 5000 sq feet, zoning has been approved for Cannabis cultivation. Convenience location, close to highway, AC and Philadephia. This is a package deal, including the warehouse and 2 pieces of land. They are in BL#374, Lot #9, 14, & 33 Previous use as a commercial kitchen and distribution facility. Selling AS Is condition, but have a lot of possibilities for \$\$\$\$! Neither the seller or listing agent make any representation as to the accuracy of any information contained herein. Buyer must conduct their own due diligence, verification, research and inspections and are relying solely on the results thereof.

|          | PROPE                      | RITUETAILS     |                                             |
|----------|----------------------------|----------------|---------------------------------------------|
| Exterior | OutsideFeatures            | ParkingGarage  | InteriorFeatures                            |
| Brick    | Loading Dock<br>Truck Door | 6 to 10 Spaces | 220 Volt Electricity<br>Restroom<br>Storage |