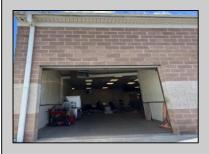

|          | PROPE                      | RITUETAILS     |                                             |
|----------|----------------------------|----------------|---------------------------------------------|
| Exterior | OutsideFeatures            | ParkingGarage  | InteriorFeatures                            |
| Brick    | Loading Dock<br>Truck Door | 6 to 10 Spaces | 220 Volt Electricity<br>Restroom<br>Storage |