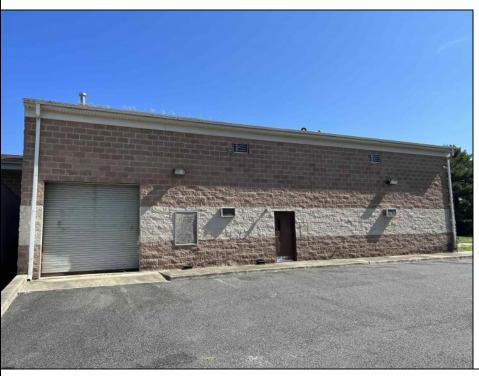

## **COMMENTS**

Huge 2 stories warehouse in Pleasantville, approximate 5000 sq feet, zoning has been approved for Cannabis cultivation. Convenience location, close to highway, AC and Philadephia. This is a package deal, including the warehouse and 2 pieces of land. They are in BL#374, Lot #9, 14, & 33 Previous use as a commercial kitchen and distribution facility. Selling AS Is condition, but have a lot of possibilities for \$\$\$\$! Neither the seller or listing agent make any representation as to the accuracy of any information contained herein. Buyer must conduct their own due diligence, verification, research and inspections and are relying solely on the results thereof.

|          | PROPE                      | RITUETAILS     |                                             |
|----------|----------------------------|----------------|---------------------------------------------|
| Exterior | OutsideFeatures            | ParkingGarage  | InteriorFeatures                            |
| Brick    | Loading Dock<br>Truck Door | 6 to 10 Spaces | 220 Volt Electricity<br>Restroom<br>Storage |