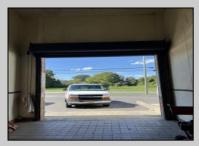

## **COMMENTS**

Huge 2 stories warehouse in Pleasantville, approximate 5000 sq feet, zoning has been approved for Cannabis cultivation. Convenience location, close to highway, AC and Philadephia. This is a package deal, including the warehouse and 2 pieces of land. They are in BL#374, Lot #9, 14, & 33 Previous use as a commercial kitchen and distribution facility. Selling AS Is condition, but have a lot of possibilities for \$\$\$\$! Neither the seller or listing agent make any representation as to the accuracy of any information contained herein. Buyer must conduct their own due diligence, verification, research and inspections and are relying solely on the results thereof.

|          | PROPE                      | RITUETAILS     |                                             |
|----------|----------------------------|----------------|---------------------------------------------|
| Exterior | OutsideFeatures            | ParkingGarage  | InteriorFeatures                            |
| Brick    | Loading Dock<br>Truck Door | 6 to 10 Spaces | 220 Volt Electricity<br>Restroom<br>Storage |