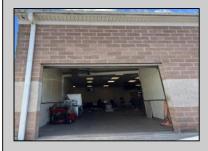

| Exterior |  |
|----------|--|
|          |  |
| Brick    |  |
|          |  |

OutsideFeatures Loading Dock Truck Door

ParkingGarage InteriorFeatures 6 to 10 Spaces 220 Volt Electricity Restroom Storage