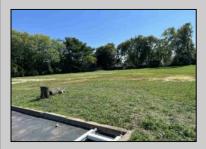

## COMMENTS

Huge 2 stories warehouse in Pleasantville, approximate 5000 sq feet, zoning has been approved for Cannabis cultivation. Convenience location, close to highway, AC and Philadephia. This is a package deal, including the warehouse and 2 pieces of land. They are in BL#374, Lot #9, 14, & 33 Previous use as a commercial kitchen and distribution facility. Selling AS Is condition, but have a lot of possibilities for \$\$\$\$\$! Neither the seller or listing agent make any representation as to the accuracy of any information contained herein. Buyer must conduct their own due diligence, verification, research and inspections and are relying solely on the results thereof. **PROPERTY DETAILS** 