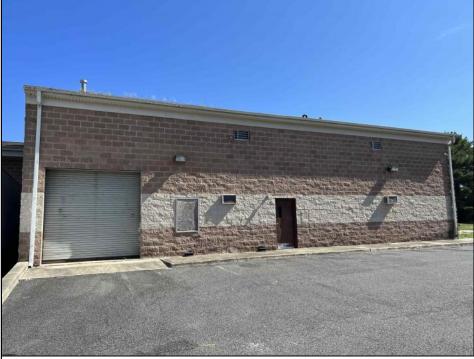

## COMMENTS

Huge 2 stories warehouse in Pleasantville, approximate 5000 sq feet, zoning has been approved for Cannabis cultivation. Convenience location, close to highway, AC and Philadephia. This is a package deal, including the warehouse and 2 pieces of land. They are in BL#374, Lot #9, 14, & 33 Previous use as a commercial kitchen and distribution facility. Selling AS Is condition, but have a lot of possibilities for \$\$\$\$\$! Neither the seller or listing agent make any representation as to the accuracy of any information contained herein. Buyer must conduct their own due diligence, verification, research and inspections and are relying solely on the results thereof. **PROPERTY DETAILS** 

| Exterior |  |
|----------|--|
|          |  |
| Brick    |  |
|          |  |

OutsideFeatures Loading Dock Truck Door

ParkingGarage InteriorFeatures 6 to 10 Spaces 220 Volt Electricity Restroom Storage