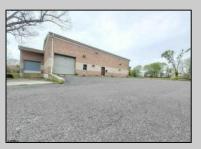

## COMMENTS

Huge 2 stories warehouse in Pleasantville, approximate 5000 sq feet, zoning has been approved for Cannabis cultivation. Convenience location, close to highway, AC and Philadephia. This is a package deal, including the warehouse and 2 pieces of land. They are in BL#374, Lot #9, 14, & 33 Previous use as a commercial kitchen and distribution facility. Selling AS Is condition, but have a lot of possibilities for \$\$\$\$\$! Neither the seller or listing agent make any representation as to the accuracy of any information contained herein. Buyer must conduct their own due diligence, verification, research and inspections and are relying solely on the results thereof. **PROPERTY DETAILS** 

| Exterior |  |
|----------|--|
|          |  |
| Brick    |  |
|          |  |

OutsideFeatures Loading Dock Truck Door

ParkingGarage InteriorFeatures 6 to 10 Spaces 220 Volt Electricity Restroom Storage