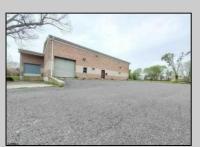

## **COMMENTS**

Huge 2 stories warehouse in Pleasantville, approximate 5000 sq feet, zoning has been approved for Cannabis cultivation. Convenience location, close to highway, AC and Philadephia. This is a package deal, including the warehouse and 2 pieces of land. They are in BL#374, Lot #9, 14, & 33 Previous use as a commercial kitchen and distribution facility. Selling AS Is condition, but have a lot of possibilities for \$\$\$\$! Neither the seller or listing agent make any representation as to the accuracy of any information contained herein. Buyer must conduct their own due diligence, verification, research and inspections and are relying solely on the results thereof.

|          | 1 1101 -        | IN I DE IAILO  |                      |
|----------|-----------------|----------------|----------------------|
| Exterior | OutsideFeatures | ParkingGarage  | InteriorFeatures     |
| Brick    | Loading Dock    | 6 to 10 Spaces | 220 Volt Electricity |
|          | Truck Door      |                | Restroom             |
|          |                 |                | Storage              |