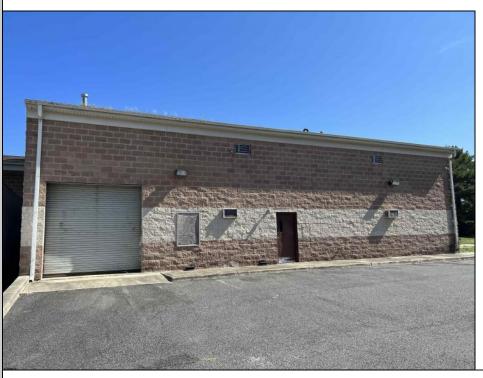

## **COMMENTS**

Huge 2 stories warehouse in Pleasantville, approximate 5000 sq feet, zoning has been approved for Cannabis cultivation. Convenience location, close to highway, AC and Philadephia. This is a package deal, including the warehouse and 2 pieces of land. They are in BL#374, Lot #9, 14, & 33 Previous use as a commercial kitchen and distribution facility. Selling AS Is condition, but have a lot of possibilities for \$\$\$\$! Neither the seller or listing agent make any representation as to the accuracy of any information contained herein. Buyer must conduct their own due diligence, verification, research and inspections and are relying solely on the results thereof.

|          | 1 1101 -        | IN I DE IAILO  |                      |
|----------|-----------------|----------------|----------------------|
| Exterior | OutsideFeatures | ParkingGarage  | InteriorFeatures     |
| Brick    | Loading Dock    | 6 to 10 Spaces | 220 Volt Electricity |
|          | Truck Door      |                | Restroom             |
|          |                 |                | Storage              |