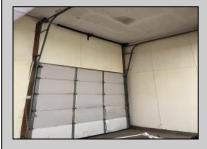

## **COMMENTS**

Huge 2 stories warehouse in Pleasantville, approximate 5000 sq feet, zoning has been approved for Cannabis cultivation. Convenience location, close to highway, AC and Philadephia. This is a package deal, including the warehouse and 2 pieces of land. They are in BL#374, Lot #9, 14, & 33 Previous use as a commercial kitchen and distribution facility. Selling AS Is condition, but have a lot of possibilities for \$\$\$\$! Neither the seller or listing agent make any representation as to the accuracy of any information contained herein. Buyer must conduct their own due diligence, verification, research and inspections and are relying solely on the results thereof.

|          | 1 1101 -        | IN I DE IAILO  |                      |
|----------|-----------------|----------------|----------------------|
| Exterior | OutsideFeatures | ParkingGarage  | InteriorFeatures     |
| Brick    | Loading Dock    | 6 to 10 Spaces | 220 Volt Electricity |
|          | Truck Door      |                | Restroom             |
|          |                 |                | Storage              |