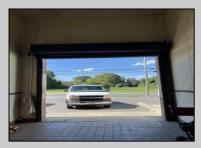

## **COMMENTS**

Huge 2 stories warehouse in Pleasantville, approximate 5000 sq feet, zoning has been approved for Cannabis cultivation. Convenience location, close to highway, AC and Philadephia. This is a package deal, including the warehouse and 2 pieces of land. They are in BL#374, Lot #9, 14, & 33 Previous use as a commercial kitchen and distribution facility. Selling AS Is condition, but have a lot of possibilities for \$\$\$\$! Neither the seller or listing agent make any representation as to the accuracy of any information contained herein. Buyer must conduct their own due diligence, verification, research and inspections and are relying solely on the results thereof.

|          | 1 1101 -        | IN I DE IAILO  |                      |
|----------|-----------------|----------------|----------------------|
| Exterior | OutsideFeatures | ParkingGarage  | InteriorFeatures     |
| Brick    | Loading Dock    | 6 to 10 Spaces | 220 Volt Electricity |
|          | Truck Door      |                | Restroom             |
|          |                 |                | Storage              |