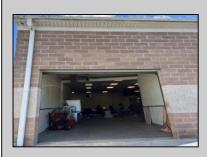

## **COMMENTS**

Huge 2 stories warehouse in Pleasantville, approximate 5000 sq feet, zoning has been approved for Cannabis cultivation. Convenience location, close to highway, AC and Philadephia. This is a package deal, including the warehouse and 2 pieces of land. They are in BL#374, Lot #9, 14, & 33 Previous use as a commercial kitchen and distribution facility. Selling AS Is condition, but have a lot of possibilities for \$\$\$\$! Neither the seller or listing agent make any representation as to the accuracy of any information contained herein. Buyer must conduct their own due diligence, verification, research and inspections and are relying solely on the results thereof.

|          | 1 1101 -        | IN I DE IAILO  |                      |
|----------|-----------------|----------------|----------------------|
| Exterior | OutsideFeatures | ParkingGarage  | InteriorFeatures     |
| Brick    | Loading Dock    | 6 to 10 Spaces | 220 Volt Electricity |
|          | Truck Door      |                | Restroom             |
|          |                 |                | Storage              |