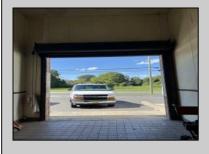

| PROPERTY DETAILS |                            |                |                                             |
|------------------|----------------------------|----------------|---------------------------------------------|
| Exterior         | OutsideFeatures            | ParkingGarage  | InteriorFeatures                            |
| Brick            | Loading Dock<br>Truck Door | 6 to 10 Spaces | 220 Volt Electricity<br>Restroom<br>Storage |