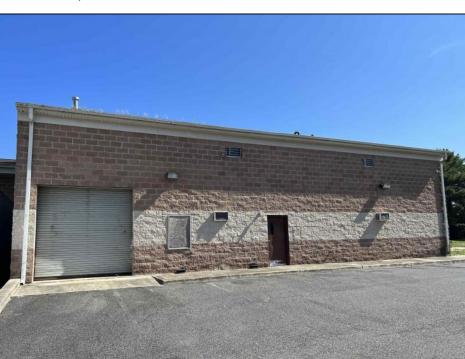

## **COMMENTS**

Huge 2 stories warehouse in Pleasantville, approximate 5000 sq feet, zoning has been approved for Cannabis cultivation. Convenience location, close to highway, AC and Philadephia. This is a package deal, including the warehouse and 2 pieces of land. They are in BL#374, Lot #9, 14, & 33 Previous use as a commercial kitchen and distribution facility. Selling AS Is condition, but have a lot of possibilities for \$\$\$\$! Neither the seller or listing agent make any representation as to the accuracy of any information contained herein. Buyer must conduct their own due diligence, verification, research and inspections and are relying solely on the results thereof.

| PROPERTY DETAILS |                            |                |                                             |
|------------------|----------------------------|----------------|---------------------------------------------|
| Exterior         | OutsideFeatures            | ParkingGarage  | InteriorFeatures                            |
| Brick            | Loading Dock<br>Truck Door | 6 to 10 Spaces | 220 Volt Electricity<br>Restroom<br>Storage |