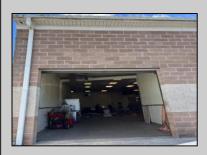

## **COMMENTS**

Huge 2 stories warehouse in Pleasantville, approximate 5000 sq feet, zoning has been approved for Cannabis cultivation. Convenience location, close to highway, AC and Philadephia. This is a package deal, including the warehouse and 2 pieces of land. They are in BL#374, Lot #9, 14, & 33 Previous use as a commercial kitchen and distribution facility. Selling AS Is condition, but have a lot of possibilities for \$\$\$\$! Neither the seller or listing agent make any representation as to the accuracy of any information contained herein. Buyer must conduct their own due diligence, verification, research and inspections and are relying solely on the results thereof.

| PROPERTY DETAILS |                            |                |                                             |
|------------------|----------------------------|----------------|---------------------------------------------|
| Exterior         | OutsideFeatures            | ParkingGarage  | InteriorFeatures                            |
| Brick            | Loading Dock<br>Truck Door | 6 to 10 Spaces | 220 Volt Electricity<br>Restroom<br>Storage |