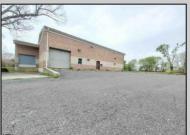

## **COMMENTS**

Huge 2 stories warehouse in Pleasantville, approximate 5000 sq feet, zoning has been approved for Cannabis cultivation. Convenience location, close to highway, AC and Philadephia. This is a package deal, including the warehouse and 2 pieces of land. They are in BL#374, Lot #9, 14, & 33 Previous use as a commercial kitchen and distribution facility. Selling AS Is condition, but have a lot of possibilities for \$\$\$\$! Neither the seller or listing agent make any representation as to the accuracy of any information contained herein. Buyer must conduct their own due diligence, verification, research and inspections and are relying solely on the results thereof.

| PROPERTY DETAILS |                            |                |                                             |
|------------------|----------------------------|----------------|---------------------------------------------|
| Exterior         | OutsideFeatures            | ParkingGarage  | InteriorFeatures                            |
| Brick            | Loading Dock<br>Truck Door | 6 to 10 Spaces | 220 Volt Electricity<br>Restroom<br>Storage |