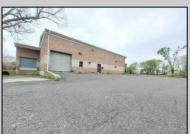

## **COMMENTS**

Huge 2 stories warehouse in Pleasantville, approximate 5000 sq feet, zoning has been approved for Cannabis cultivation. Convenience location, close to highway, AC and Philadephia. This is a package deal, including the warehouse and 2 pieces of land. They are in BL#374, Lot #9, 14, & 33 Previous use as a commercial kitchen and distribution facility. Selling AS Is condition, but have a lot of possibilities for \$\$\$\$\$! Neither the seller or listing agent make any representation as to the accuracy of any information contained herein. Buyer must conduct their own due diligence, verification, research and inspections and are relying solely on the results thereof.

## **PROPERTY DETAILS**

| Exterior | OutsideFeatures | ParkingGarage  | InteriorFeatures     |
|----------|-----------------|----------------|----------------------|
| Brick    | Loading Dock    | 6 to 10 Spaces | 220 Volt Electricity |
|          | Truck Door      |                | Restroom             |
|          |                 |                | Storage              |