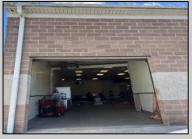

## **PROPERTY DETAILS**

| Exterior | OutsideFeatures | ParkingGarage  | InteriorFeatures     |
|----------|-----------------|----------------|----------------------|
| Brick    | Loading Dock    | 6 to 10 Spaces | 220 Volt Electricity |
|          | Truck Door      |                | Restroom             |
|          |                 |                | Storage              |