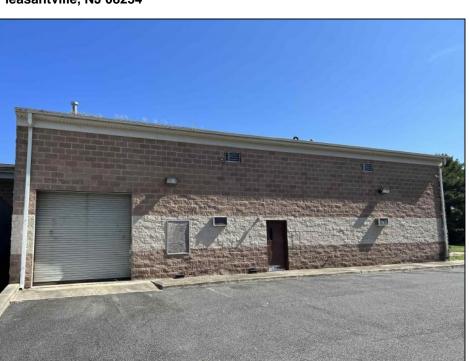

## **COMMENTS**

Huge 2 stories warehouse in Pleasantville, approximate 5000 sq feet, zoning has been approved for Cannabis cultivation. Convenience location, close to highway, AC and Philadephia. This is a package deal, including the warehouse and 2 pieces of land. They are in BL#374, Lot #9, 14, & 33 Previous use as a commercial kitchen and distribution facility. Selling AS Is condition, but have a lot of possibilities for \$\$\$\$\$! Neither the seller or listing agent make any representation as to the accuracy of any information contained herein. Buyer must conduct their own due diligence, verification, research and inspections and are relying solely on the results thereof.

## **PROPERTY DETAILS**

| Exterior | OutsideFeatures | ParkingGarage  | InteriorFeatures     |
|----------|-----------------|----------------|----------------------|
| Brick    | Loading Dock    | 6 to 10 Spaces | 220 Volt Electricity |
|          | Truck Door      |                | Restroom             |
|          |                 |                | Storage              |