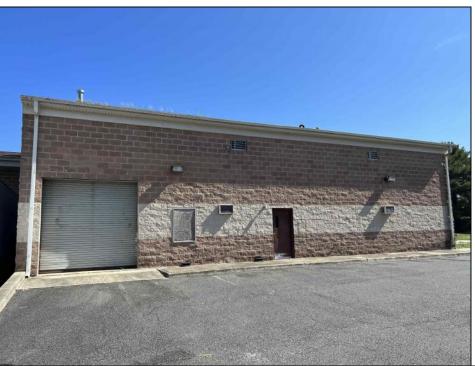

## **COMMENTS**

Huge 2 stories warehouse in Pleasantville, approximate 5000 sq feet, zoning has been approved for Cannabis cultivation. Convenience location, close to highway, AC and Philadephia. This is a package deal, including the warehouse and 2 pieces of land. They are in BL#374, Lot #9, 14, & 33 Previous use as a commercial kitchen and distribution facility. Selling AS Is condition, but have a lot of possibilities for \$\$\$\$! Neither the seller or listing agent make any representation as to the accuracy of any information contained herein. Buyer must conduct their own due diligence, verification, research and inspections and are relying solely on the results thereof.

| PROPERTY DETAILS |
|------------------|
|------------------|

| Exterior | OutsideFeatures | ParkingGarage  | InteriorFeatures     |
|----------|-----------------|----------------|----------------------|
| Brick    | Loading Dock    | 6 to 10 Spaces | 220 Volt Electricity |
|          | Truck Door      |                | Restroom             |
|          |                 |                | Storage              |