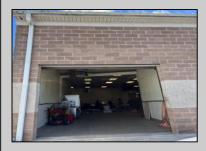

## **COMMENTS**

Huge 2 stories warehouse in Pleasantville, approximate 5000 sq feet, zoning has been approved for Cannabis cultivation. Convenience location, close to highway, AC and Philadephia. This is a package deal, including the warehouse and 2 pieces of land. They are in BL#374, Lot #9, 14, & 33 Previous use as a commercial kitchen and distribution facility. Selling AS Is condition, but have a lot of possibilities for \$\$\$\$! Neither the seller or listing agent make any representation as to the accuracy of any information contained herein. Buyer must conduct their own due diligence, verification, research and inspections and are relying solely on the results thereof.

| PROPERTY DETAILS |
|------------------|
|------------------|

| Exterior | OutsideFeatures | ParkingGarage  | InteriorFeatures     |
|----------|-----------------|----------------|----------------------|
| Brick    | Loading Dock    | 6 to 10 Spaces | 220 Volt Electricity |
|          | Truck Door      |                | Restroom             |
|          |                 |                | Storage              |