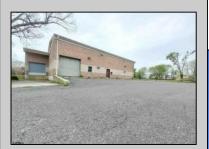

## **COMMENTS**

Huge 2 stories warehouse in Pleasantville, approximate 5000 sq feet, zoning has been approved for Cannabis cultivation. Convenience location, close to highway, AC and Philadephia. This is a package deal, including the warehouse and 2 pieces of land. They are in BL#374, Lot #9, 14, & 33 Previous use as a commercial kitchen and distribution facility. Selling AS Is condition, but have a lot of possibilities for \$\$\$\$! Neither the seller or listing agent make any representation as to the accuracy of any information contained herein. Buyer must conduct their own due diligence, verification, research and inspections and are relying solely on the results thereof.

| PROPERTY DETAILS |
|------------------|
|------------------|

| Exterior | OutsideFeatures | ParkingGarage  | InteriorFeatures     |
|----------|-----------------|----------------|----------------------|
| Brick    | Loading Dock    | 6 to 10 Spaces | 220 Volt Electricity |
|          | Truck Door      |                | Restroom             |
|          |                 |                | Storage              |