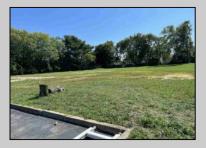

## **COMMENTS**

Huge 2 stories warehouse in Pleasantville, approximate 5000 sq feet, zoning has been approved for Cannabis cultivation. Convenience location, close to highway, AC and Philadephia. This is a package deal, including the warehouse and 2 pieces of land. They are in BL#374, Lot #9, 14, & 33 Previous use as a commercial kitchen and distribution facility. Selling AS Is condition, but have a lot of possibilities for \$\$\$\$! Neither the seller or listing agent make any representation as to the accuracy of any information contained herein. Buyer must conduct their own due diligence, verification, research and inspections and are relying solely on the results thereof.