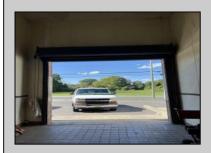

## **COMMENTS**

Huge 2 stories warehouse in Pleasantville, approximate 5000 sq feet, zoning has been approved for Cannabis cultivation. Convenience location, close to highway, AC and Philadephia. This is a package deal, including the warehouse and 2 pieces of land. They are in BL#374, Lot #9, 14, & 33 Previous use as a commercial kitchen and distribution facility. Selling AS Is condition, but have a lot of possibilities for \$\$\$\$! Neither the seller or listing agent make any representation as to the accuracy of any information contained herein. Buyer must conduct their own due diligence, verification, research and inspections and are relying solely on the results thereof.

| PROPERTY DETAILS |
|------------------|
|------------------|

| Exterior | OutsideFeatures | ParkingGarage  | InteriorFeatures     |
|----------|-----------------|----------------|----------------------|
| Brick    | Loading Dock    | 6 to 10 Spaces | 220 Volt Electricity |
|          | Truck Door      |                | Restroom             |
|          |                 |                | Storage              |