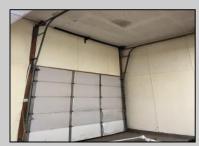

## **COMMENTS**

Huge 2 stories warehouse in Pleasantville, approximate 5000 sq feet, zoning has been approved for Cannabis cultivation. Convenience location, close to highway, AC and Philadephia. This is a package deal, including the warehouse and 2 pieces of land. They are in BL#374, Lot #9, 14, & 33 Previous use as a commercial kitchen and distribution facility. Selling AS Is condition, but have a lot of possibilities for \$\$\$\$! Neither the seller or listing agent make any representation as to the accuracy of any information contained herein. Buyer must conduct their own due diligence, verification, research and inspections and are relying solely on the results thereof.

| PROPERTY DETAILS |
|------------------|
|------------------|

| Exterior | OutsideFeatures | ParkingGarage  | InteriorFeatures     |
|----------|-----------------|----------------|----------------------|
| Brick    | Loading Dock    | 6 to 10 Spaces | 220 Volt Electricity |
|          | Truck Door      |                | Restroom             |
|          |                 |                | Storage              |