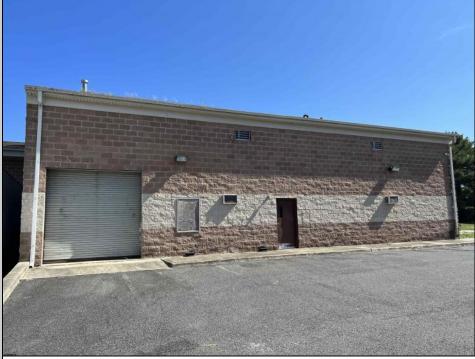

## COMMENTS

Huge 2 stories warehouse in Pleasantville, approximate 5000 sq feet, zoning has been approved for Cannabis cultivation. Convenience location, close to highway, AC and Philadephia. This is a package deal, including the warehouse and 2 pieces of land. They are in BL#374, Lot #9, 14, & 33 Previous use as a commercial kitchen and distribution facility. Selling AS Is condition, but have a lot of possibilities for \$\$\$\$? Neither the seller or listing agent make any representation as to the accuracy of any information contained herein. Buyer must conduct their own due diligence, verification, research and inspections and are relying solely on the results thereof.

Exterior Brick

OutsideFeatures Loading Dock Truck Door

Water

Public

ParkingGarage InteriorFeatures 6 to 10 Spaces 220 Volt Electricity Restroom Storage

Basement Slab

Sewer Public Sewer

Ask for Brent Kolmer Berger Realty Inc 109 E 55th St., Ocean City Call: 609-399-4211 Email to: bak@bergerrealty.com