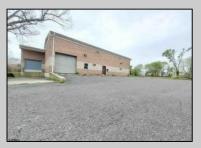

## COMMENTS

Huge 2 stories warehouse in Pleasantville, approximate 5000 sq feet, zoning has been approved for Cannabis cultivation. Convenience location, close to highway, AC and Philadephia. This is a package deal, including the warehouse and 2 pieces of land. They are in BL#374, Lot #9, 14, & 33 Previous use as a commercial kitchen and distribution facility. Selling AS Is condition, but have a lot of possibilities for \$\$\$\$? Neither the seller or listing agent make any representation as to the accuracy of any information contained herein. Buyer must conduct their own due diligence, verification, research and inspections and are relying solely on the results thereof.

Exterior Brick

OutsideFeatures Loading Dock Truck Door

Water

Public

ParkingGarage InteriorFeatures 6 to 10 Spaces 220 Volt Electricity Restroom Storage

Basement Slab

Sewer Public Sewer

Ask for Brent Kolmer Berger Realty Inc 109 E 55th St., Ocean City Call: 609-399-4211 Email to: bak@bergerrealty.com