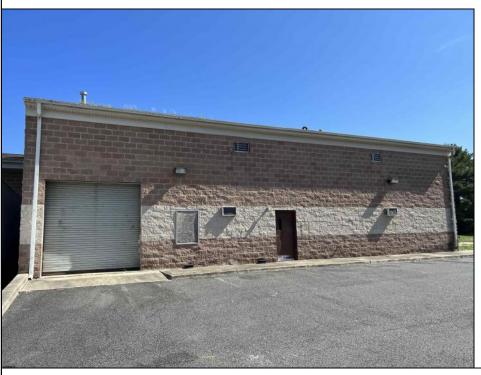

## **COMMENTS**

Huge 2 stories warehouse in Pleasantville, approximate 5000 sq feet, zoning has been approved for Cannabis cultivation. Convenience location, close to highway, AC and Philadephia. This is a package deal, including the warehouse and 2 pieces of land. They are in BL#374, Lot #9, 14, & 33 Previous use as a commercial kitchen and distribution facility. Selling AS Is condition, but have a lot of possibilities for \$\$\$\$\$! Neither the seller or listing agent make any representation as to the accuracy of any information contained herein. Buyer must conduct their own due diligence, verification, research and inspections and are relying solely on the results thereof. PROPERTY DETAILS

| Exterior | THOI ENTI DETAILO |                |         |
|----------|-------------------|----------------|---------|
|          | OutsideFeatures   | ParkingGarage  | Interio |
| Brick    | Loading Dock      | 6 to 10 Spaces | 220 V   |

Truck Door

orFeatures olt Electricity Restroom Storage

Water Basement Sewer Public **Public Sewer** Slab

Ask for Brandon Howell Berger Realty Inc 3160 Asbury Avenue, Ocean City Call: 609-399-0076

Email to: bah@bergerrealty.com