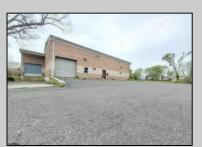

## **COMMENTS**

Huge 2 stories warehouse in Pleasantville, approximate 5000 sq feet, zoning has been approved for Cannabis cultivation. Convenience location, close to highway, AC and Philadephia. This is a package deal, including the warehouse and 2 pieces of land. They are in BL#374, Lot #9, 14, & 33 Previous use as a commercial kitchen and distribution facility. Selling AS Is condition, but have a lot of possibilities for \$\$\$\$\$! Neither the seller or listing agent make any representation as to the accuracy of any information contained herein. Buyer must conduct their own due diligence, verification, research and inspections and are relying solely on the results thereof. PROPERTY DETAILS

| Exterior | THOI ENTI DETAILO |                |         |
|----------|-------------------|----------------|---------|
|          | OutsideFeatures   | ParkingGarage  | Interio |
| Brick    | Loading Dock      | 6 to 10 Spaces | 220 V   |