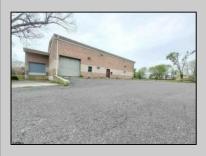

## COMMENTS

Huge 2 stories warehouse in Pleasantville, approximate 5000 sq feet, zoning has been approved for Cannabis cultivation. Convenience location, close to highway, AC and Philadephia. This is a package deal, including the warehouse and 2 pieces of land. They are in BL#374, Lot #9, 14, & 33 Previous use as a commercial kitchen and distribution facility. Selling AS Is condition, but have a lot of possibilities for \$\$\$\$? Neither the seller or listing agent make any representation as to the accuracy of any information contained herein. Buyer must conduct their own due diligence, verification, research and inspections and are relying solely on the results thereof.

Exterior Brick

OutsideFeatures Loading Dock Truck Door ParkingGarage 6 to 10 Spaces

InteriorFeatures 220 Volt Electricity Restroom Storage

Basement Slab Water Public Sewer Public Sewer

Ask for Alexandra Caulfield Berger Realty Inc 3160 Asbury Avenue, Ocean City Call: 609-399-0076 Email to: aic@bergerrealty.com