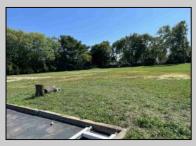

## COMMENTS

Huge 2 stories warehouse in Pleasantville, approximate 5000 sq feet, zoning has been approved for Cannabis cultivation. Convenience location, close to highway, AC and Philadephia. This is a package deal, including the warehouse and 2 pieces of land. They are in BL#374, Lot #9, 14, & 33 Previous use as a commercial kitchen and distribution facility. Selling AS Is condition, but have a lot of possibilities for \$\$\$\$? Neither the seller or listing agent make any representation as to the accuracy of any information contained herein. Buyer must conduct their own due diligence, verification, research and inspections and are relying solely on the results thereof.