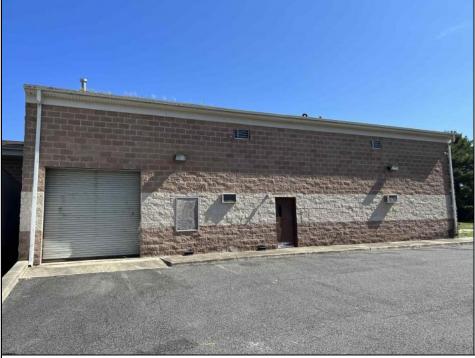

## COMMENTS

Huge 2 stories warehouse in Pleasantville, approximate 5000 sq feet, zoning has been approved for Cannabis cultivation. Convenience location, close to highway, AC and Philadephia. This is a package deal, including the warehouse and 2 pieces of land. They are in BL#374, Lot #9, 14, & 33 Previous use as a commercial kitchen and distribution facility. Selling AS Is condition, but have a lot of possibilities for \$\$\$\$? Neither the seller or listing agent make any representation as to the accuracy of any information contained herein. Buyer must conduct their own due diligence, verification, research and inspections and are relying solely on the results thereof.

Exterior Brick

OutsideFeatures Loading Dock Truck Door ParkingGarage 6 to 10 Spaces

InteriorFeatures 220 Volt Electricity Restroom Storage

Basement Slab Water Public Sewer Public Sewer

Ask for Alexandra Caulfield Berger Realty Inc 3160 Asbury Avenue, Ocean City Call: 609-399-0076 Email to: aic@bergerrealty.com