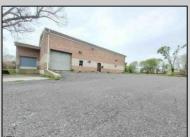

## **COMMENTS**

Huge 2 stories warehouse in Pleasantville, approximate 5000 sq feet, zoning has been approved for Cannabis cultivation. Convenience location, close to highway, AC and Philadephia. This is a package deal, including the warehouse and 2 pieces of land. They are in BL#374, Lot #9, 14, & 33 Previous use as a commercial kitchen and distribution facility. Selling AS Is condition, but have a lot of possibilities for \$\$\$\$! Neither the seller or listing agent make any representation as to the accuracy of any information contained herein. Buyer must conduct their own due diligence, verification, research and inspections and are relying solely on the results thereof.