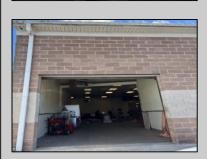

|          | PRUPE                      | KITUETAILS     |                                             |
|----------|----------------------------|----------------|---------------------------------------------|
| Exterior | OutsideFeatures            | ParkingGarage  | InteriorFeatures                            |
| Brick    | Loading Dock<br>Truck Door | 6 to 10 Spaces | 220 Volt Electricity<br>Restroom<br>Storage |