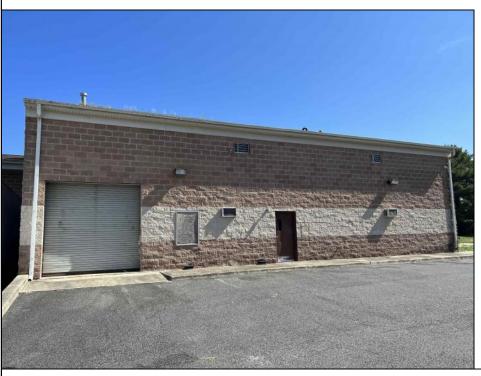

## **COMMENTS**

Huge 2 stories warehouse in Pleasantville, approximate 5000 sq feet, zoning has been approved for Cannabis cultivation. Convenience location, close to highway, AC and Philadephia. This is a package deal, including the warehouse and 2 pieces of land. They are in BL#374, Lot #9, 14, & 33 Previous use as a commercial kitchen and distribution facility. Selling AS Is condition, but have a lot of possibilities for \$\$\$\$! Neither the seller or listing agent make any representation as to the accuracy of any information contained herein. Buyer must conduct their own due diligence, verification, research and inspections and are relying solely on the results thereof.

|          | PRUPE                      | KITUETAILS     |                                             |
|----------|----------------------------|----------------|---------------------------------------------|
| Exterior | OutsideFeatures            | ParkingGarage  | InteriorFeatures                            |
| Brick    | Loading Dock<br>Truck Door | 6 to 10 Spaces | 220 Volt Electricity<br>Restroom<br>Storage |