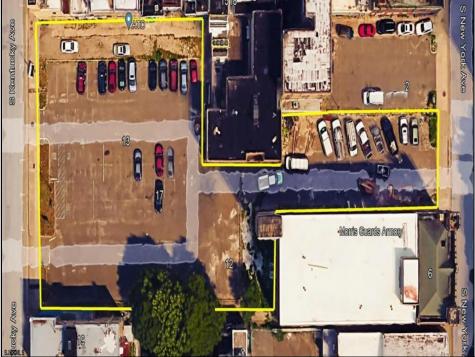

## **COMMENTS**

Embrace the opportunity to capture the Renaissance of downtown with this prime property! Just 1.5 blocks from the beach and nestled between Atlantic and Pacific Avenue, this expansive 0.7-acre site, currently utilized as parking lots, holds immense development potential in its CBD zone. Contact us for further details and be a part of revitalizing downtown today!